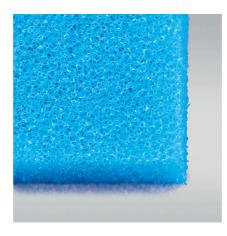

Fine foam for filters to combat all kinds of water cloudiness

Suitable for:

- Quick elimination of all kinds of cloudiness in freshwater and marine water aquariums and in pond water: reusable foam for use in the filter
- Easy to use: cut the foam to the size you need (suitable for all filters). Layer as filter stage for pre- and long-term filtering
- Crystal-clear water: filters off floating algae and cloudiness. Offers a large surface for the settling of cleansing bacteria
- No release of harmful substances water neutral fine foam with 30 ppi pore size
- Contents: 1 washable foam filter mat for aquariums (50x50 cm) for all types of filter; available in 2.5 cm, 5 cm and 10 cm thickness

Fine filtering

The fine material filters even the smallest particles (1/1000 mm upwards) out of the water. This removes floating algae and very fine turbidity from the water almost immediately.

Absolutely safe

No release of pollutants into the water thanks to neutral foam. Open-pored through dedicated high-pressure treatment.

Quality of foam:

Foams used in aquaristics with live animals must always be subjected to a pollutant test, as most plastics release problematic plasticisers into the water. All the plastics used by JBL have passed this test and do NOT release any harmful substances into the water.