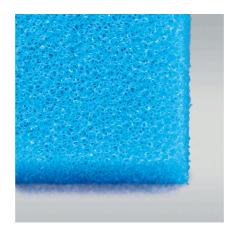

Fine foam for filters to combat all kinds of water cloudiness

Suitable for:

- Quick elimination of all kinds of cloudiness in freshwater and marine water aquariums and in pond water: reusable foam for use in the filter
- Easy to use: cut the foam to the size you need (suitable for all filters). Layer as filter stage for pre- and long-term filtering
- Crystal-clear water: filters off floating algae and cloudiness. Offers a large surface for the settling of cleansing bacteria
- No release of harmful substances water neutral fine foam with 30 ppi pore size
- Contents: 1 washable foam filter mat for aquariums (50x50 cm) for all types of filter; available in 2.5 cm, 5 cm and 10 cm thickness

Fine filtering

The fine material filters even the smallest particles (1/1000 mm upwards) out of the water. This removes floating algae and very fine turbidity from the water almost immediately.

Absolutely safe

No release of pollutants into the water thanks to neutral foam. Open-pored through dedicated high-pressure treatment.

Quality of foam:

Foams used in aquaristics with live animals must always be subjected to a pollutant test, as most plastics release problematic plasticisers into the water. All the plastics used by JBL have passed this test and do NOT release any harmful substances into the water.