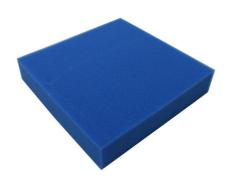

Fine foam for filters to combat all kinds of water cloudiness

Suitable for:

- Quick elimination of all kinds of cloudiness in freshwater and marine water aquariums and in pond water: reusable foam for use in the filter
- Easy to use: cut the foam to the size you need (suitable for all filters). Layer as filter stage for pre- and long-term filtering
- Crystal-clear water: filters off floating algae and cloudiness. Offers a large surface for the settling of cleansing bacteria
- No release of harmful substances water neutral fine foam with 30 ppi pore size
- Contents: 1 washable foam filter mat for aquariums (50x50 cm) for all types of filter; available in 2.5 cm, 5 cm and 10 cm thickness

# Product details

| Article data             |                                        |                                      |                                       |
|--------------------------|----------------------------------------|--------------------------------------|---------------------------------------|
| Product name             | JBL Filter Foam blue fine 50x50x2.5 cm | JBL Filter Foam blue fine 50x50x5 cm | JBL Filter Foam blue fine 50x50x10 cm |
| Art. No.                 | 6256200                                | 6256100                              | 6256300                               |
| EAN number               | 4014162625625                          | 4014162286963                        | 4014162625632                         |
| EAN as barcode           |                                        |                                      |                                       |
| Height                   | 2,5 cm                                 | 5 cm                                 | 10 cm                                 |
| Size                     | 50x50 cm                               | 50x50 cm                             | 50x50 cm                              |
| Expiry months            | -                                      | -                                    | -                                     |
| RRP incl. VAT            | 12,59 €                                | 26,12 €                              | 42,98 €                               |
| Base price               | -                                      | -                                    | -                                     |
| Nominal filling quantity | -                                      | -                                    | -                                     |
| Base quantity            | 1                                      | 1                                    | 1                                     |
| Gross weight             | 157 g                                  | 327 g                                | 574 g                                 |
| Net weight               | 155 g                                  | 325 g                                | 572 g                                 |
| Weight change            | 1000                                   | 1000                                 | 1000                                  |

| Technical data                |                                        |                                      |                                       |
|-------------------------------|----------------------------------------|--------------------------------------|---------------------------------------|
| Product name                  | JBL Filter Foam blue fine 50x50x2.5 cm | JBL Filter Foam blue fine 50x50x5 cm | JBL Filter Foam blue fine 50x50x10 cm |
| Art. No.                      | 6256200                                | 6256100                              | 6256300                               |
| Range in litres               | -                                      | -                                    | -                                     |
| Range from - to               | -                                      | -                                    | -                                     |
| Range in days                 | -                                      | -                                    | -                                     |
| Range tank length             | -                                      | -                                    | -                                     |
| Output in watts               | -                                      | -                                    | -                                     |
| Output per hour               | -                                      | -                                    | -                                     |
| Output per day                | -                                      | -                                    | -                                     |
| Height                        | 25 mm                                  | 50 mm                                | 100 mm                                |
| Length                        | 500 mm                                 | 500 mm                               | 500 mm                                |
| Width                         | 500 mm                                 | 500 mm                               | 500 mm                                |
| Diameter                      | -                                      | -                                    | -                                     |
| Voltage                       | -                                      | -                                    | -                                     |
| For                           | -                                      | -                                    | -                                     |
| T8 26mm (watt)                | -                                      | -                                    | -                                     |
| T5 16mm (watt)                | -                                      | -                                    | -                                     |
| Size                          | -                                      | -                                    | -                                     |
| Content for                   | -                                      | -                                    | -                                     |
| Filter container volume       | -                                      | -                                    | -                                     |
| Volume filter media           | -                                      | -                                    | -                                     |
| Hose connections pressure/out | -                                      | -                                    | -                                     |
| Hose connections suction/in   | -                                      | -                                    | -                                     |