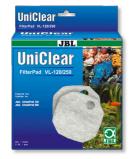

Fine foam for filters to combat all kinds of water cloudiness

Suitable for: < 🖈 🖌 🐋

- Quick elimination of all kinds of cloudiness in freshwater and marine water aquariums and in pond water: reusable foam for use in the filter
- Easy to use: cut the foam to the size you need (suitable for all filters). Layer as filter stage for pre- and long-term filtering
- Crystal-clear water: filters off floating algae and cloudiness. Offers a large surface for the settling of cleansing bacteria
- No release of harmful substances water neutral fine foam with 30 ppi pore size
- Contents: 1 washable foam filter mat for aquariums (50x50 cm) for all types of filter; available in 2.5 cm, 5 cm and 10 cm thickness

### Fine filtering

The fine material filters even the smallest particles (1/1000 mm upwards) out of the water. This removes floating algae and very fine turbidity from the water almost immediately.

### Absolutely safe

No release of pollutants into the water thanks to neutral foam. Open-pored through dedicated highpressure treatment.