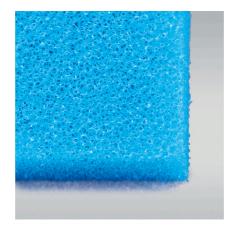

Fine filtering

The fine material filters even the smallest particles (1/1000 mm upwards) out of the water. This removes floating algae and very fine turbidity from the water almost immediately.

Absolutely safe

No release of pollutants into the water thanks to neutral foam. Open-pored through dedicated high-pressure treatment.

Quality of foam:

Foams used in aquaristics with live animals must always be subjected to a pollutant test, as most plastics release problematic plasticisers into the water. All the plastics used by JBL have passed this test and do NOT release any harmful substances into the water.