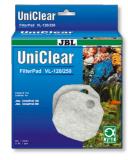

Fine foam for filters to combat all kinds of water cloudiness

Suitable for: < 🖈 🖌 🐋

- Quick elimination of all kinds of cloudiness in freshwater and marine water aquariums and in pond water: reusable foam for use in the filter
- Easy to use: cut the foam to the size you need (suitable for all filters). Layer as filter stage for pre- and long-term filtering
- Crystal-clear water: filters off floating algae and cloudiness. Offers a large surface for the settling of cleansing bacteria
- No release of harmful substances water neutral fine foam with 30 ppi pore size
- Contents: 1 washable foam filter mat for aquariums (50x50 cm) for all types of filter; available in 2.5 cm, 5 cm and 10 cm thickness

### Fine filtering

The fine material filters even the smallest particles (1/1000 mm upwards) out of the water. This removes floating algae and very fine turbidity from the water almost immediately.

### Absolutely safe

No release of pollutants into the water thanks to neutral foam. Open-pored through dedicated highpressure treatment.