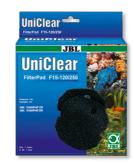

Fine foam for filters to combat all kinds of water cloudiness

Suitable for: < 🖈 🖌 🐋

- Quick elimination of all kinds of cloudiness in freshwater and marine water aquariums and in pond water: reusable foam for use in the filter
- Easy to use: cut the foam to the size you need (suitable for all filters). Layer as filter stage for pre- and long-term filtering
- Crystal-clear water: filters off floating algae and cloudiness. Offers a large surface for the settling of cleansing bacteria
- No release of harmful substances water neutral fine foam with 30 ppi pore size
- Contents: 1 washable foam filter mat for aquariums (50x50 cm) for all types of filter; available in 2.5 cm, 5 cm and 10 cm thickness

### Product information

Easy to use

Cut foam about 1-2 mm larger than the cross section of your filter and put it into the filter as the last filter stage. Avoid gaps between the inner wall and filter. Fine-pored foam as pre- and long-term filter material.