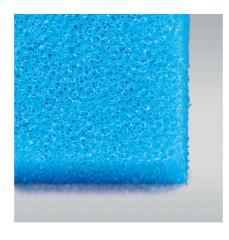

Fine foam for filters to combat all kinds of water cloudiness

Suitable for:

- Quick elimination of all kinds of cloudiness in freshwater and marine water aquariums and in pond water: reusable foam for use in the filter
- Easy to use: cut the foam to the size you need (suitable for all filters). Layer as filter stage for pre- and long-term filtering
- Crystal-clear water: filters off floating algae and cloudiness. Offers a large surface for the settling of cleansing bacteria
- No release of harmful substances water neutral fine foam with 30 ppi pore size
- Contents: 1 washable foam filter mat for aquariums (50x50 cm) for all types of filter; available in 2.5 cm, 5 cm and 10 cm thickness

Fine filtering

The fine material filters even the smallest particles (1/1000 mm upwards) out of the water. This removes floating algae and very fine turbidity from the water almost immediately.

Absolutely safe