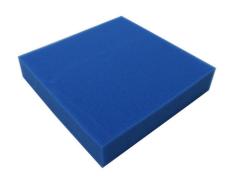

Fine foam for filters to combat all kinds of water cloudiness

Suitable for:

- Quick elimination of all kinds of cloudiness in freshwater and marine water aquariums and in pond water: reusable foam for use in the filter
- Easy to use: cut the foam to the size you need (suitable for all filters). Layer as filter stage for pre- and long-term filtering
- Crystal-clear water: filters off floating algae and cloudiness. Offers a large surface for the settling of cleansing bacteria
- No release of harmful substances water neutral fine foam with 30 ppi pore size
- Contents: 1 washable foam filter mat for aquariums (50x50 cm) for all types of filter; available in 2.5 cm, 5 cm and 10 cm thickness

# Product details

| Article data             |                                        |                                      |                                       |
|--------------------------|----------------------------------------|--------------------------------------|---------------------------------------|
| Product name             | JBL Filter Foam blue fine 50x50x2.5 cm | JBL Filter Foam blue fine 50x50x5 cm | JBL Filter Foam blue fine 50x50x10 cm |
| Art. No.                 | 6256200                                | 6256100                              | 6256300                               |
| EAN number               | 4014162625625                          | 4014162286963                        | 4014162625632                         |
| EAN as barcode           |                                        |                                      |                                       |
| Height                   | 2,5 cm                                 | 5 cm                                 | 10 cm                                 |
| Size                     | 50x50 cm                               | 50x50 cm                             | 50x50 cm                              |
| Expiry months            | -                                      | -                                    | -                                     |
| RRP incl. VAT            | 12,59 €                                | 26,12 €                              | 42,98 €                               |
| Base price               | -                                      | -                                    | -                                     |
| Nominal filling quantity | -                                      | -                                    | -                                     |
| Base quantity            | 1                                      | 1                                    | 1                                     |
| Gross weight             | 157 g                                  | 327 g                                | 574 g                                 |
| Net weight               | 155 g                                  | 325 g                                | 572 g                                 |
| Weight change            | 1000                                   | 1000                                 | 1000                                  |