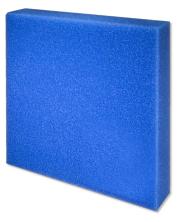

Coarse foam for filters to combat all kinds of water cloudiness

- Quick elimination of cloudiness in freshwater and saltwater aquariums and in ponds: reusable foam for the use in filter
- Easy to use: cut the foam to the size you need (suitable for all filters). Layer as filter stage for pre- and long-term filtering
- Crystal-clear water: filters off floating algae and all kinds of clouding. Provides very large surface for the settlement of cleansing bacteria
- No release of harmful substances water neutral fine foam with 10 ppi pore size
- Contents: 1 washable foam filter mat for aquariums (50x50 cm) for all types of filter; available in 2.5 cm, 5 cm and 10 cm thickness

# Product details

| Article data             |                                          |                                        |                                         |
|--------------------------|------------------------------------------|----------------------------------------|-----------------------------------------|
| Product name             | JBL Filter Foam blue coarse 50x50x2.5 cm | JBL Filter Foam blue coarse 50x50x5 cm | JBL Filter Foam blue coarse 50x50x10 cm |
| Art. No.                 | 6256500                                  | 6256000                                | 6256600                                 |
| EAN number               | 4014162625656                            | 4014162286956                          | 4014162625663                           |
| EAN as barcode           |                                          |                                        |                                         |
| Height                   | 2,5 cm                                   | 5 cm                                   | 10 cm                                   |
| Size                     | 50x50 cm                                 | 50x50 cm                               | 50x50 cm                                |
| Expiry months            | -                                        | -                                      | -                                       |
| RRP incl. VAT            | 12,54 €                                  | 26,13 €                                | 43,04 €                                 |
| Base price               | -                                        | -                                      | -                                       |
| Nominal filling quantity | -                                        | -                                      | -                                       |
| Base quantity            | 1                                        | 1                                      | 1                                       |
| Gross weight             | 151 g                                    | 308 g                                  | 563 g                                   |
| Net weight               | 149 g                                    | 306 g                                  | 561 g                                   |
| Weight change            | 1000                                     | 1000                                   | 1000                                    |