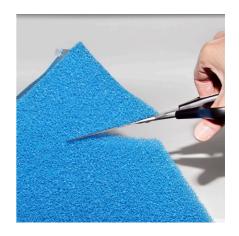

### Product information

Easy to use

Cut foam about 1-2 mm larger than the relevant cross section of the filter and put it into the filter as the last filter stage. Avoid gaps between the inner wall and filter. Coarse-pored foam as long-term filter material.