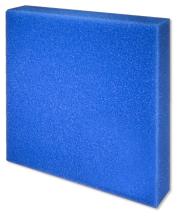

Coarse foam for filters to combat all kinds of water cloudiness

- Quick elimination of cloudiness in freshwater and saltwater aquariums and in ponds: reusable foam for the use in filter
- Easy to use: cut the foam to the size you need (suitable for all filters). Layer as filter stage for pre- and long-term filtering
- Crystal-clear water: filters off floating algae and all kinds of clouding. Provides very large surface for the settlement of cleansing bacteria
- No release of harmful substances water neutral fine foam with 10 ppi pore size
- Contents: 1 washable foam filter mat for aquariums (50x50 cm) for all types of filter; available in 2.5 cm, 5 cm and 10 cm thickness

# Product details

| Article data             |                                          |                                        |                                         |
|--------------------------|------------------------------------------|----------------------------------------|-----------------------------------------|
| Product name             | JBL Filter Foam blue coarse 50x50x2.5 cm | JBL Filter Foam blue coarse 50x50x5 cm | JBL Filter Foam blue coarse 50x50x10 cm |
| Art. No.                 | 6256500                                  | 6256000                                | 6256600                                 |
| EAN number               | 4014162625656                            | 4014162286956                          | 4014162625663                           |
| EAN as barcode           |                                          |                                        |                                         |
| Height                   | 2,5 cm                                   | 5 cm                                   | 10 cm                                   |
| Size                     | 50x50 cm                                 | 50x50 cm                               | 50x50 cm                                |
| Expiry months            | -                                        | -                                      | -                                       |
| RRP incl. VAT            | 13,07 €                                  | 27,23 €                                | 44,85 €                                 |
| Base price               | -                                        | -                                      | -                                       |
| Nominal filling quantity | -                                        | -                                      | -                                       |
| Base quantity            | 1                                        | 1                                      | 1                                       |
| Gross weight             | 151 g                                    | 308 g                                  | 563 g                                   |
| Net weight               | 149 g                                    | 306 g                                  | 561 g                                   |
| Weight change            | 1000                                     | 1000                                   | 1000                                    |