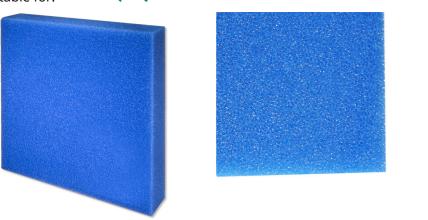

Coarse foam for filters to combat all kinds of water cloudiness

Suitable for: < 🖈 🖌 🛸

- Quick elimination of cloudiness in freshwater and saltwater aquariums and in ponds: reusable foam for the use in filter
- Easy to use: cut the foam to the size you need (suitable for all filters). Layer as filter stage for pre- and long-term filtering
- Crystal-clear water: filters off floating algae and all kinds of clouding. Provides very large surface for the settlement of cleansing bacteria
- No release of harmful substances water neutral fine foam with 10 ppi pore size
- Contents: 1 washable foam filter mat for aquariums (50x50 cm) for all types of filter; available in 2.5 cm, 5 cm and 10 cm thickness

#### Easy to use

Cut foam about 1-2 mm larger than the relevant cross section of the filter and put it into the filter as the last filter stage. Avoid gaps between the inner wall and filter. Coarse-pored foam as long-term filter material.

#### Fine filtering

The fine material filters even the smallest particles (1/1000 mm upwards) out of the water. This removes floating algae and very fine turbidity from the water almost immediately.