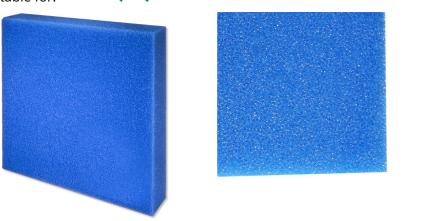

Coarse foam for filters to combat all kinds of water cloudiness

Suitable for: < 🖈 🖌 🛸

- Quick elimination of cloudiness in freshwater and saltwater aquariums and in ponds: reusable foam for the use in filter
- Easy to use: cut the foam to the size you need (suitable for all filters). Layer as filter stage for pre- and long-term filtering
- Crystal-clear water: filters off floating algae and all kinds of clouding. Provides very large surface for the settlement of cleansing bacteria
- No release of harmful substances water neutral fine foam with 10 ppi pore size
- Contents: 1 washable foam filter mat for aquariums (50x50 cm) for all types of filter; available in 2.5 cm, 5 cm and 10 cm thickness

Product details

| Article data             |                                             |                                           |                                            |
|--------------------------|---------------------------------------------|-------------------------------------------|--------------------------------------------|
| Product name             | JBL Filter Foam blue coarse<br>50x50x2.5 cm | JBL Filter Foam blue coarse<br>50x50x5 cm | JBL Filter Foam blue coarse 50x50x10 cm    |
| Art. No.                 | 6256500                                     | 6256000                                   | 6256600                                    |
| EAN number               | 4014162625656                               | 4014162286956                             | 4014162625663                              |
| EAN as barcode           |                                             |                                           |                                            |
| Height                   | 2,5 cm                                      | 5 cm                                      | 10 cm                                      |
| Size                     | 50x50 cm                                    | 50x50 cm                                  | 50x50 cm                                   |
| Expiry months            | -                                           | -                                         | -                                          |
| RRP incl. VAT            | 13,18€                                      | 27,45€                                    | 45,21 €                                    |
| Base price               | -                                           | -                                         | -                                          |
| Nominal filling quantity | -                                           | -                                         | -                                          |
| Base quantity            | 1                                           | 1                                         | 1                                          |
| Gross weight             | 151 g                                       | 308 g                                     | 563 g                                      |
| Net weight               | 149 g                                       | 306 g                                     | 561 g                                      |
| Weight change            | 1000                                        | 1000                                      | 1000                                       |
| Disposal                 |                                             |                                           |                                            |
| Product name             | JBL Filter Foam blue coarse<br>50x50x2.5 cm | JBL Filter Foam blue coarse<br>50x50x5 cm | JBL Filter Foam blue coarse<br>50x50x10 cm |
| Art. No.                 | 6256500                                     | 6256000                                   | 6256600                                    |
| Green dot                | ✓                                           | <ul> <li>✓</li> </ul>                     | ✓                                          |
| Group electronic waste   | -                                           | -                                         | -                                          |
| Disposal weight          | -                                           | -                                         | -                                          |
| Battery type             | -                                           | -                                         | -                                          |
| Battery return           | -                                           | -                                         | -                                          |
| Battery rechargeable     | -                                           | -                                         | -                                          |