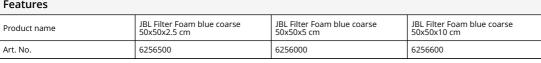

Product details

| Article data             |                                             |                                           |                                            |
|--------------------------|---------------------------------------------|-------------------------------------------|--------------------------------------------|
| Product name             | JBL Filter Foam blue coarse<br>50x50x2.5 cm | JBL Filter Foam blue coarse<br>50x50x5 cm | JBL Filter Foam blue coarse 50x50x10 cm    |
| Art. No.                 | 6256500                                     | 6256000                                   | 6256600                                    |
| EAN number               | 4014162625656                               | 4014162286956                             | 4014162625663                              |
| EAN as barcode           |                                             |                                           |                                            |
| Height                   | 2,5 cm                                      | 5 cm                                      | 10 cm                                      |
| Size                     | 50x50 cm                                    | 50x50 cm                                  | 50x50 cm                                   |
| Expiry months            | -                                           | -                                         | -                                          |
| RRP incl. VAT            | 13,18€                                      | 27,45€                                    | 45,21 €                                    |
| Base price               | -                                           | -                                         | -                                          |
| Nominal filling quantity | -                                           | -                                         | -                                          |
| Base quantity            | 1                                           | 1                                         | 1                                          |
| Gross weight             | 151 g                                       | 308 g                                     | 563 g                                      |
| Net weight               | 149 g                                       | 306 g                                     | 561 g                                      |
| Weight change            | 1000                                        | 1000                                      | 1000                                       |
| Disposal                 |                                             |                                           |                                            |
| Product name             | JBL Filter Foam blue coarse<br>50x50x2.5 cm | JBL Filter Foam blue coarse<br>50x50x5 cm | JBL Filter Foam blue coarse<br>50x50x10 cm |
| Art. No.                 | 6256500                                     | 6256000                                   | 6256600                                    |
| Green dot                | ✓                                           | <ul> <li>✓</li> </ul>                     | ✓                                          |
| Group electronic waste   | -                                           | -                                         | -                                          |
| Disposal weight          | -                                           | -                                         | -                                          |
| Battery type             | -                                           | -                                         | -                                          |
| Battery return           | -                                           | -                                         | -                                          |
| Battery rechargeable     | -                                           | -                                         | -                                          |