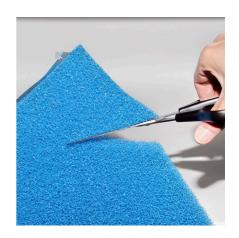

### Product information

Easy to use

Cut foam about 1-2 mm larger than the relevant cross section of the filter and put it into the filter as the last filter stage. Avoid gaps between the inner wall and filter. Coarse-pored foam as long-term filter material.