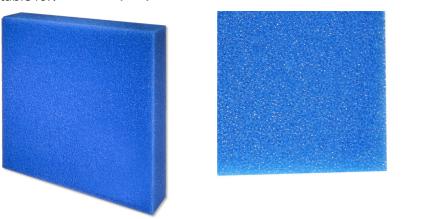

Coarse foam for filters to combat all kinds of water cloudiness

Suitable for: < 🖈 🖌 🛸

- Quick elimination of cloudiness in freshwater and saltwater aquariums and in ponds: reusable foam for the use in filter
- Easy to use: cut the foam to the size you need (suitable for all filters). Layer as filter stage for pre- and long-term filtering
- Crystal-clear water: filters off floating algae and all kinds of clouding. Provides very large surface for the settlement of cleansing bacteria
- No release of harmful substances water neutral fine foam with 10 ppi pore size
- Contents: 1 washable foam filter mat for aquariums (50x50 cm) for all types of filter; available in 2.5 cm, 5 cm and 10 cm thickness

Product details

| Article data             |                                             |                                           |                                            |
|--------------------------|---------------------------------------------|-------------------------------------------|--------------------------------------------|
| Product name             | JBL Filter Foam blue coarse<br>50x50x2.5 cm | JBL Filter Foam blue coarse<br>50x50x5 cm | JBL Filter Foam blue coarse<br>50x50x10 cm |
| Art. No.                 | 6256500                                     | 6256000                                   | 6256600                                    |
| EAN number               | 4014162625656                               | 4014162286956                             | 4014162625663                              |
| EAN as barcode           |                                             |                                           |                                            |
| Height                   | 2,5 cm                                      | 5 cm                                      | 10 cm                                      |
| Size                     | 50x50 cm                                    | 50x50 cm                                  | 50x50 cm                                   |
| Expiry months            | -                                           | -                                         | -                                          |
| RRP incl. VAT            | 12,54 €                                     | 26,13€                                    | 43,04 €                                    |
| Base price               | -                                           | -                                         | -                                          |
| Nominal filling quantity | -                                           | -                                         | -                                          |
| Base quantity            | 1                                           | 1                                         | 1                                          |
| Gross weight             | 151 g                                       | 308 g                                     | 563 g                                      |
| Net weight               | 149 g                                       | 306 g                                     | 561 g                                      |
| Weight change            | 1000                                        | 1000                                      | 1000                                       |
| Disposal                 |                                             |                                           |                                            |
| Product name             | JBL Filter Foam blue coarse 50x50x2.5 cm    | JBL Filter Foam blue coarse<br>50x50x5 cm | JBL Filter Foam blue coarse<br>50x50x10 cm |
| Art. No.                 | 6256500                                     | 6256000                                   | 6256600                                    |
| Green dot                | ✓                                           | ✓                                         | ✓                                          |
| Group electronic waste   | -                                           | -                                         | -                                          |
| Disposal weight          | -                                           | -                                         | -                                          |
| Battery type             | -                                           | -                                         | -                                          |
| Battery return           | -                                           | -                                         | -                                          |
| Battery rechargeable     | -                                           | -                                         | -                                          |
| Disposal weight battery  | -                                           | -                                         | -                                          |
|                          |                                             |                                           |                                            |