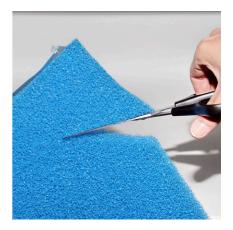

Coarse foam for filters to combat all kinds of water cloudiness

Suitable for: < 🖈 🖌 🛸

- Quick elimination of cloudiness in freshwater and saltwater aquariums and in ponds: reusable foam for the use in filter
- Easy to use: cut the foam to the size you need (suitable for all filters). Layer as filter stage for pre- and long-term filtering
- Crystal-clear water: filters off floating algae and all kinds of clouding. Provides very large surface for the settlement of cleansing bacteria
- No release of harmful substances water neutral fine foam with 10 ppi pore size
- Contents: 1 washable foam filter mat for aquariums (50x50 cm) for all types of filter; available in 2.5 cm, 5 cm and 10 cm thickness

#### Easy to use

Cut foam about 1-2 mm larger than the relevant cross section of the filter and put it into the filter as the last filter stage. Avoid gaps between the inner wall and filter. Coarse-pored foam as long-term filter material.