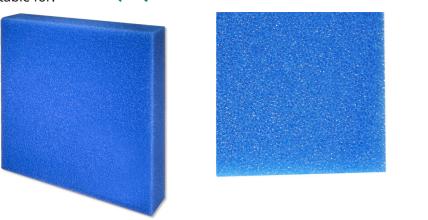

Coarse foam for filters to combat all kinds of water cloudiness

Suitable for: < 🖈 🖌 🜨

- Quick elimination of cloudiness in freshwater and saltwater aquariums and in ponds: reusable foam for the use in filter
- Easy to use: cut the foam to the size you need (suitable for all filters). Layer as filter stage for pre- and long-term filtering
- Crystal-clear water: filters off floating algae and all kinds of clouding. Provides very large surface for the settlement of cleansing bacteria
- No release of harmful substances water neutral fine foam with 10 ppi pore size
- Contents: 1 washable foam filter mat for aquariums (50x50 cm) for all types of filter; available in 2.5 cm, 5 cm and 10 cm thickness

Product details

| Article data             |                                             |                                           |                                            |
|--------------------------|---------------------------------------------|-------------------------------------------|--------------------------------------------|
| Product name             | JBL Filter Foam blue coarse<br>50x50x2.5 cm | JBL Filter Foam blue coarse<br>50x50x5 cm | JBL Filter Foam blue coarse<br>50x50x10 cm |
| Art. No.                 | 6256500                                     | 6256000                                   | 6256600                                    |
| EAN number               | 4014162625656                               | 4014162286956                             | 4014162625663                              |
| EAN as barcode           |                                             |                                           |                                            |
| Height                   | 2,5 cm                                      | 5 cm                                      | 10 cm                                      |
| Size                     | 50x50 cm                                    | 50x50 cm                                  | 50x50 cm                                   |
| Expiry months            | -                                           | -                                         | -                                          |
| RRP incl. VAT            | 12,54 €                                     | 26,13€                                    | 43,04 €                                    |
| Base price               | -                                           | -                                         | -                                          |
| Nominal filling quantity | -                                           | -                                         | -                                          |
| Base quantity            | 1                                           | 1                                         | 1                                          |
| Gross weight             | 151 g                                       | 308 g                                     | 563 g                                      |
| Net weight               | 149 g                                       | 306 g                                     | 561 g                                      |
| Weight change            | 1000                                        | 1000                                      | 1000                                       |
| Disposal                 |                                             |                                           |                                            |
| Product name             | JBL Filter Foam blue coarse 50x50x2.5 cm    | JBL Filter Foam blue coarse<br>50x50x5 cm | JBL Filter Foam blue coarse<br>50x50x10 cm |
| Art. No.                 | 6256500                                     | 6256000                                   | 6256600                                    |
| Green dot                | ✓                                           | ✓                                         | ✓                                          |
| Group electronic waste   | -                                           | -                                         | -                                          |
| Disposal weight          | -                                           | -                                         | -                                          |
| Battery type             | -                                           | -                                         | -                                          |
| Battery return           | -                                           | -                                         | -                                          |
| Battery rechargeable     | -                                           | -                                         | -                                          |
| Disposal weight battery  | -                                           | -                                         | -                                          |
|                          |                                             |                                           |                                            |