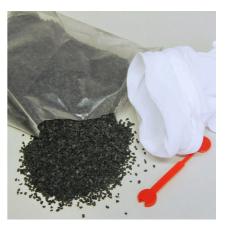

High performance activated carbon for freshwater aquariums

Suitable for:

**X** 

- Removal of residual medications, discolouration of the water and high molecular organic impurities: high performance activated carbon for the use in aquarium filters
- To use: put the carbon in universal filter bag, rinse repeatedly under warm water, reflush cold. Embed in the filter.
- Adjustment to pH 7: suitable for use in the pH range from 6.5 to 7.5, can be used immediately
- No release of algae-promoting phosphate to the water
- Package delivery: 1 packet of high performance activated carbon. Incl. net bag, clip

### Fine filtering

JBL Carbomec activ is a highly actived filter carbon used to remove any residual medication, discolouration of the water and high molecular organic impurities from freshwater aquariums. Carbomec activ is adjusted to pH 7 and therefore ideally suited for use in the pH range from 6.5 to 7.5.