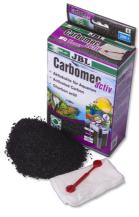

High performance activated carbon for freshwater aquariums

Suitable for:

**X** 

- Removal of residual medications, discolouration of the water and high molecular organic impurities: high performance activated carbon for the use in aquarium filters
- To use: put the carbon in universal filter bag, rinse repeatedly under warm water, reflush cold. Embed in the filter.
- Adjustment to pH 7: suitable for use in the pH range from 6.5 to 7.5, can be used immediately
- No release of algae-promoting phosphate to the water
- Package delivery: 1 packet of high performance activated carbon. Incl. net bag, clip

### Fine filtering

JBL Carbomec activ is a highly actived filter carbon used to remove any residual medication, discolouration of the water and high molecular organic impurities from freshwater aquariums. Carbomec activ is adjusted to pH 7 and therefore ideally suited for use in the pH range from 6.5 to 7.5.