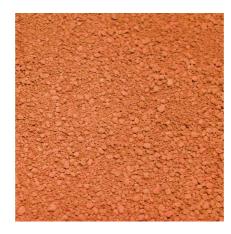

Filter material for the removal of phosphate

Suitable for:

- Removal of phosphate from aquariums: filter material for the use in aquarium filters
- To use: fill filter material into universal bag and place it in the aquarium
- Insoluble iron compound; no release of any substances into the water
- For fresh and saltwater: 340 g for the permanent binding of 18,000 mg phosphate.
- Package contents: PhosEx ultra 340 g, incl. net bag, clip

# TECHNICAL PRODUCTS TECHNIK TECHNIQUE

| Features             |                                                |
|----------------------|------------------------------------------------|
| Animal size          | For all animal sizes                           |
| Animal age group     | All aquarium fish                              |
| Volume of habitat    | 200 L                                          |
| Material             | Natural zeolite, aluminium oxide, ferric oxide |
| Food type            | -                                              |
| Colour               | red / brown                                    |
| Dosage               | 340 g per 200 l                                |
| Transport conditions | -                                              |