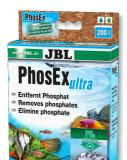

Filter material for the removal of phosphate

Suitable for:

- Removal of phosphate from aquariums: filter material for the use in aquarium filters
- To use: fill filter material into universal bag and place it in the aquarium
- Insoluble iron compound; no release of any substances into the water
- For fresh and saltwater: 340 g for the permanent binding of 18,000 mg phosphate.
- Package contents: PhosEx ultra 340 g, incl. net bag, clip

## Product details

| Article data             |                  |
|--------------------------|------------------|
| Product name             | JBL PhosEx ultra |
| Art. No.                 | 6254100          |
| EAN number               | 4014162625410    |
| EAN as barcode           |                  |
| Content                  | 340 g            |
| For                      | 200              |
| Expiry months            | -                |
| RRP incl. VAT            | 17,17 €          |
| Base price               | 50.5 €           |
| Nominal filling quantity | 340 g            |
| Base quantity            | 1 kg             |
| Gross weight             | 394 g            |
| Net weight               | 340 g            |
| Weight change            | 1000             |