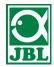

# JBL suction cup with hole, 5/6 mm

Product information

Fixing of objects in the aquarium With the JBL rubber suction holders you can fix easily and secure objects such as thermometers in the aquarium.

Easy attachment

Press object into the clip and place it at the desired place.

| Further information   |   |
|-----------------------|---|
| FAQ                   | ~ |
| Blog                  | × |
| Press                 | × |
| Laboratory/calculator | × |
| Worth reading         | × |
| Spare parts           | × |
| Video                 | × |
| GarantiePlus          | × |
| Instructions          | × |
| QR code               |   |