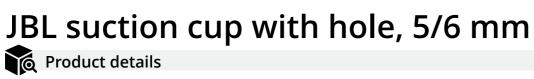

### JBL suction cup with hole, 5/6 mm

Suction cups for objects with 6 mm in diameter

- Suction cups to fix thermometers in aquariums and terrariums
- Firm hold: thermometer does not slip, thermometer remains easy to read
- Suction holders, suitable for all objects 6 mm in diameter, e.g. thermometer, air hose
- Easy to attach: put the object through the closed suction holder and attach it with the suction pad to the aquarium/terrarium
- Package contents: 1 pack suction cups with hole (2 pcs.). Ø 0.6 cm

# JBL suction cup with hole, 5/6 mm

Product information

Fixing of objects in the aquarium With the JBL rubber suction holders you can fix easily and secure objects such as thermometers in the aquarium.

Easy attachment