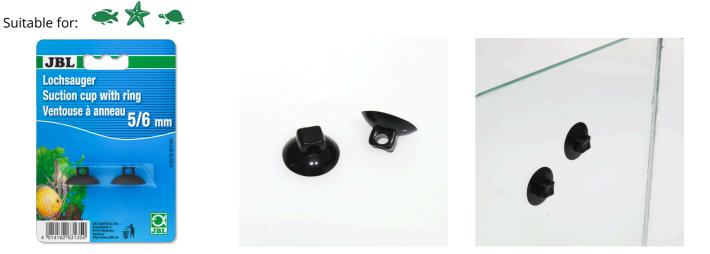

### JBL suction cup with hole, 5/6 mm

Suction cups for objects with 6 mm in diameter

- Suction cups to fix thermometers in aquariums and terrariums
- Firm hold: thermometer does not slip, thermometer remains easy to read
- Suction holders, suitable for all objects 6 mm in diameter, e.g. thermometer, air hose
- Easy to attach: put the object through the closed suction holder and attach it with the suction pad to the aquarium/terrarium
- Package contents: 1 pack suction cups with hole (2 pcs.). Ø 0.6 cm

#### ACCESSORIES **ZUBEHÖR** ACCESSOIRES

| Article data             |                                   |
|--------------------------|-----------------------------------|
| Product name             | JBL suction cup with hole, 5/6 mm |
| Art. No.                 | 6313500                           |
| EAN number               | 4014162631350                     |
| EAN as barcode           |                                   |
| For Ø                    | 6 mm                              |
| Content                  | 2 piece(s)                        |
| Expiry months            | -                                 |
| RRP incl. VAT            | 3,78 €                            |
| Base price               | -                                 |
| Nominal filling quantity | -                                 |
| Base quantity            | 1                                 |
| Gross weight             | 14 g                              |
| Net weight               | 4 g                               |
| Weight change            | 1000                              |