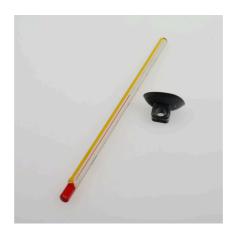

Slim glass thermometer for aquariums

- Precise measurement and healthy fish: high accuracy glass thermometer for aquariums
- Easy to install: attach thermometer with suction cup in the aquarium, read off temperature
- 15 cm long glass capillary (very precise reading), made in Germany. Temperature range from 0 50 °C
- Acid and alkali-resistant suction holder
- Package contents: 1 aquarium thermometer incl. suction cup

Depending on the origin of the fish, the temperature they feel comfortable at, varies. With the JBL aquarium thermometer Slim you can monitor the temperature to an accuracy of 1.0 °C. Precise measurement Thanks to a suction cup the glass thermometer can be easily attached inside the aquarium.