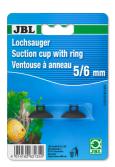

# JBL Aquarium Thermometer Slim Spare parts

JBL suction cup with hole, 5/6 mm Suction cups for objects with 6 mm in diameter