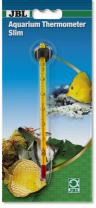

Slim glass thermometer for aquariums

- Precise measurement and healthy fish: high accuracy glass thermometer for aquariums
- Easy to install: attach thermometer with suction cup in the aquarium, read off temperature
- 15 cm long glass capillary (very precise reading), made in Germany. Temperature range from 0 50 °C
- Acid and alkali-resistant suction holder
- Package contents: 1 aquarium thermometer incl. suction cup

Depending on the origin of the fish, the temperature they feel comfortable at, varies. With the JBL aquarium thermometer Slim you can monitor the temperature to an accuracy of 1.0 °C. Precise measurement Thanks to a suction cup the glass thermometer can be easily attached inside the aquarium.