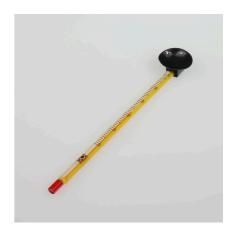

Slim glass thermometer for aquariums

- Precise measurement and healthy fish: high accuracy glass thermometer for aquariums
- Easy to install: attach thermometer with suction cup in the aquarium, read off temperature
- 15 cm long glass capillary (very precise reading), made in Germany. Temperature range from 0 50 °C
- Acid and alkali-resistant suction holder
- Package contents: 1 aquarium thermometer incl. suction cup

Depending on the origin of the fish, the temperature they feel comfortable at, varies. With the JBL aquarium thermometer Slim you can monitor the temperature to an accuracy of 1.0 °C. Precise measurement Thanks to a suction cup the glass thermometer can be easily attached inside the aquarium.