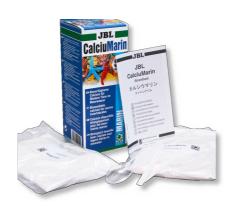

#### Calcium supplement 500 g for marine aquariums

- For healthy and strong coral growth in marine aquariums: calcium, strontium and carbonate hardness supplement
- Add component 1 to the aquarium (into the current), wait for 10 minutes, add component 2. Or premix in open vessel and add
- To use: Adding two components supplements calcium, carbonate hardness and strontium, which react with each other and create the desired compound
- Reaction after the use of 2 components: calcium hydrogen carbonate, sodium chloride, strontium complex are generated
- Package contents: 1 bag CalciuMarin, component 1 and 1 bag component 2 (powdered form) 24910 for marine aquariums