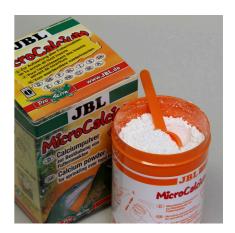

Easy to use

Put living feeder insects into a container and sprinkle them with MicroCalcium. Close the vessel and slightly shake until sufficient calcium adheres to the animals.

Dosing The right dosage depends on the diversity of the animals and their feeding patterns. Indication: 1 dosing spoon per 5-10 feeder insects.

# Product details

| Article data             |                        |
|--------------------------|------------------------|
| Product name             | JBL MicroCalcium 100 g |
| Art. No.                 | 7103300                |
| EAN number               | 4014162710338          |
| EAN as barcode           |                        |
| Content                  | 100 g                  |
| -                        | -                      |
| Expiry months            | 36                     |
| RRP incl. VAT            | 17,23 €                |
| Base price               | 172.3 €                |
| Nominal filling quantity | 100 g                  |
| Base quantity            | 1 kg                   |
| Gross weight             | 132 g                  |
| Net weight               | 108 g                  |
| Weight change            | 1000                   |