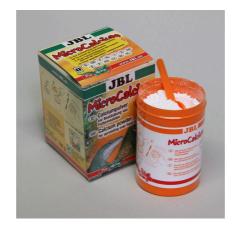

Easy to use

Put living feeder insects into a container and sprinkle them with MicroCalcium. Close the vessel and slightly shake until sufficient calcium adheres to the animals.

Dosing The right dosage depends on the diversity of the animals and their feeding patterns. Indication: 1 dosing spoon per 5-10 feeder insects.

# Product details

| Article data             |                        |
|--------------------------|------------------------|
| Product name             | JBL MicroCalcium 100 g |
| Art. No.                 | 7103300                |
| EAN number               | 4014162710338          |
| EAN as barcode           |                        |
| Content                  | 100 g                  |
| -                        | -                      |
| Expiry months            | 36                     |
| RRP incl. VAT            | 17,23 €                |
| Base price               | 172.3 €                |
| Nominal filling quantity | 100 g                  |
| Base quantity            | 1 kg                   |
| Gross weight             | 132 g                  |
| Net weight               | 108 g                  |
| Weight change            | 1000                   |