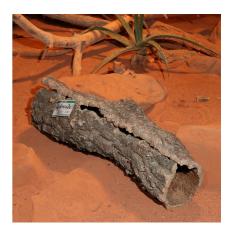

Cork bark for decoration

Suitable for: < 🌾 🛀

- Hiding and spawning place for fish, sleeping and hiding place for terrarium animals: cork bark for the design of backgrounds and hiding places in aquariums and terrariums
- Decoration for the individual design: place in the aquarium, can be weighted down (to prevent floating)
- Natural product without toxic substances, water neutral: no release of unwanted pollutants into the water
- Clean thoroughly before use, initial brown discoloration of water disappears after partial water changes
- Contents: cork bark for the decoration of terrariums, 1 kg

Decoration and function The aquarium decoration is made of natural materials which do not affect the water quality. No danger for aquarium and terrarium dwellers and plants.

| Further information   |   |
|-----------------------|---|
| FAQ                   | ~ |
| Blog                  | ~ |
| Press                 | × |
| Laboratory/calculator | × |
| Worth reading         | ~ |
| Spare parts           | × |
| Video                 | × |
| GarantiePlus          | × |
| Instructions          | ~ |
| QR code               |   |