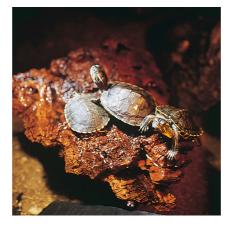

#### Reproduction of biotopes

Aquarium and terrarium dwellers need particular locations where they can feel secure and comfortable. In their natural surroundings they choose roots or caves. These are used as hiding, spawning or sleeping places. Give your aquarium and terrarium pets a piece of their real habitat.