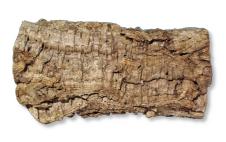

Cork bark for decoration

Suitable for: < 🌾 🛀

- Hiding and spawning place for fish, sleeping and hiding place for terrarium animals: cork bark for the design of backgrounds and hiding places in aquariums and terrariums
- Decoration for the individual design: place in the aquarium, can be weighted down (to prevent floating)
- Natural product without toxic substances, water neutral: no release of unwanted pollutants into the water
- Clean thoroughly before use, initial brown discoloration of water disappears after partial water changes
- Contents: cork bark for the decoration of terrariums, 1 kg

2

| Article data             |                      |
|--------------------------|----------------------|
| Product name             | JBL Cork Bark per kg |
| Art. No.                 | 6704000              |
| EAN number               | 4014162000385        |
| EAN as barcode           |                      |
| -                        | per Kg               |
| -                        | -                    |
| Expiry months            | -                    |
| RRP incl. VAT            | 23,79 €              |
| Base price               | 23.79€               |
| Nominal filling quantity | 1 kg                 |
| Base quantity            | 1 kg                 |
| Gross weight             | 1001 g               |
| Net weight               | 1000 g               |
| Weight change            | 1000                 |