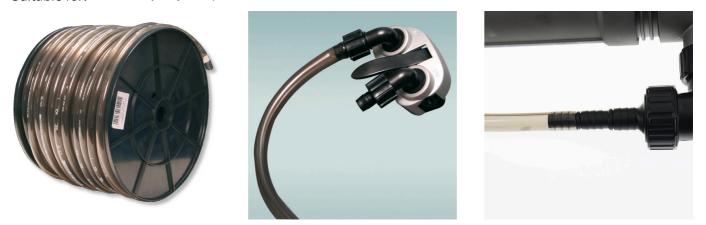

## JBL Aquarium tubing GREY on reel

Grey-transparent hose wound on a reel

Suitable for: < 🖈 🏏 🐕 🐋

- Multi-purpose aquarium hose for air supply, water changes, filtering etc. in the sizes 4/6, 9/12, 12/16, 16/22 mm
- Grey tinted to prevent algae growth inside the hose, free of heavy metals
- Data printed on hose: dimensions and EAN barcode. Resistant to ozone, oil, salt, acid, alkalis, petrol, grease and solvents (non-polar)
- Available as air hose or water hose in various diameters
- Package contents: 1 plastic reel with rolled up (non-kinked) hose. Colour: grey-transparent