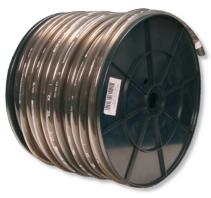

Grey-transparent hose wound on a reel

- Multi-purpose aquarium hose for air supply, water changes, filtering etc. in the sizes 4/6, 9/12, 12/16, 16/22 mm
- Grey tinted to prevent algae growth inside the hose, free of heavy metals
- Data printed on hose: dimensions and EAN barcode. Resistant to ozone, oil, salt, acid, alkalis, petrol, grease and solvents (non-polar)
- Available as air hose or water hose in various diameters
- Package contents: 1 plastic reel with rolled up (non-kinked) hose. Colour: grey-transparent