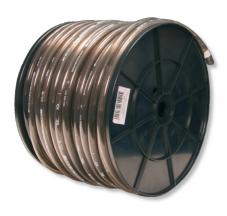

Grey-transparent hose wound on a reel

- Multi-purpose aquarium hose for air supply, water changes, filtering etc. in the sizes 4/6, 9/12, 12/16, 16/22 mm
- Grey tinted to prevent algae growth inside the hose, free of heavy metals
- Data printed on hose: dimensions and EAN barcode. Resistant to ozone, oil, salt, acid, alkalis, petrol, grease and solvents (non-polar)
- Available as air hose or water hose in various diameters
- Package contents: 1 plastic reel with rolled up (non-kinked) hose. Colour: grey-transparent

### Product information

Hoses for the aquarium The operation of an aquarium frequently requires the use of different hoses. JBL provides aquarium hoses in premium quality and in different sizes and colours.

Premium quality

The JBL water hose is free of heavy metals. It is made of high-quality material.

| Further information   |   |
|-----------------------|---|
| FAQ                   | ~ |
| Blog                  | ~ |
| Press                 | × |
| Laboratory/calculator | × |
| Worth reading         | ~ |
| Spare parts           | × |
| Video                 | × |
| GarantiePlus          | × |
| Instructions          | × |
| QR code               |   |