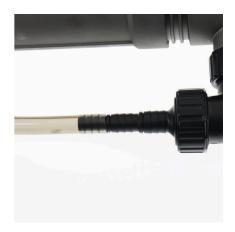

Grey-transparent hose wound on a reel

- Multi-purpose aquarium hose for air supply, water changes, filtering etc. in the sizes 4/6, 9/12, 12/16, 16/22 mm
- Grey tinted to prevent algae growth inside the hose, free of heavy metals
- Data printed on hose: dimensions and EAN barcode. Resistant to ozone, oil, salt, acid, alkalis, petrol, grease and solvents (non-polar)
- Available as air hose or water hose in various diameters
- Package contents: 1 plastic reel with rolled up (non-kinked) hose. Colour: grey-transparent