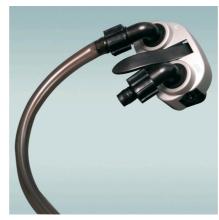

Country: Slovakia

Language: English

**JBL Cleany**Double-ended hose brush for hoses from 9-30 mm

**JBL AntiKink**Anti-kink protection for hoses

JBL ClipSafe Vario Adjustable multi-purpose aquarium hose clips 9-27 mm