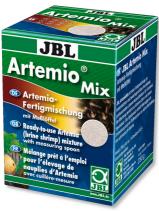

Mix of Artemia eggs and salt for mixing

- Live food for tropical freshwater and marine fish. Mixed food comprised of brine shrimp eggs, salt and micro algae for the diet of aquarium fish
- To use: add 2 measuring spoons of the mix to 0.5 I tap water. The brine shrimps hatch after 24 to 36 hours
- Optimal pH value thanks to balanced proportion of salt
- 230 g ready mix for 14 applications, each of 0.5 l water
- Package contents: ArtemioMix, ready mix of salt and brine shrimp eggs, incl. measuring spoon 5ml.