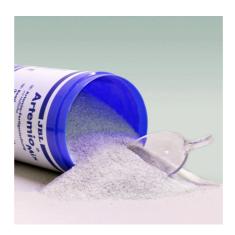

Mix of Artemia eggs and salt for mixing

- Live food for tropical freshwater and marine fish. Mixed food comprised of brine shrimp eggs, salt and micro algae for the diet of aquarium fish
- To use: add 2 measuring spoons of the mix to 0.5 I tap water. The brine shrimps hatch after 24 to 36 hours
- Optimal pH value thanks to balanced proportion of salt
- 230 g ready mix for 14 applications, each of 0.5 l water
- Package contents: ArtemioMix, ready mix of salt and brine shrimp eggs, incl. measuring spoon 5ml.

#### Composition

| Artemia     |
|-------------|
| Algae       |
| Buffer salt |
| Common salt |

Country: Israel Language: English