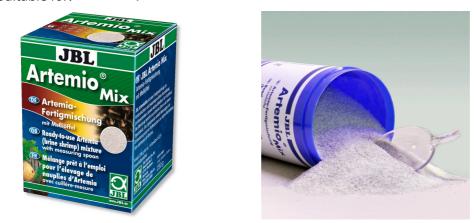

Mix of Artemia eggs and salt for mixing

Suitable for: <

- Live food for tropical freshwater and marine fish. Mixed food comprised of brine shrimp eggs, salt and micro algae for the diet of aquarium fish
- To use: add 2 measuring spoons of the mix to 0.5 I tap water. The brine shrimps hatch after 24 to 36 hours

Optimal pH value thanks to balanced proportion of salt

■ 230 g ready mix for 14 applications, each of 0.5 l water

Package contents: ArtemioMix, ready mix of salt and brine shrimp eggs, incl. measuring spoon 5ml.