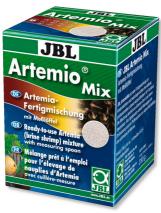

Mix of Artemia eggs and salt for mixing

- Live food for tropical freshwater and marine fish. Mixed food comprised of brine shrimp eggs, salt and micro algae for the diet of aquarium fish
- To use: add 2 measuring spoons of the mix to 0.5 I tap water. The brine shrimps hatch after 24 to 36 hours
- Optimal pH value thanks to balanced proportion of salt
- 230 g ready mix for 14 applications, each of 0.5 l water
- Package contents: ArtemioMix, ready mix of salt and brine shrimp eggs, incl. measuring spoon 5ml.

# Product details

| Article data             |                       |
|--------------------------|-----------------------|
| Product name             | JBL ArtemioMix 200 ml |
| Art. No.                 | 3090200               |
| EAN number               | 4014162309020         |
| EAN as barcode           |                       |
| Weight                   | 230 g                 |
| Content                  | 200 ml                |
| Expiry months            | 24                    |
| RRP incl. VAT            | 12,30 €               |
| Base price               | 53.48 €               |
| Nominal filling quantity | 230 g                 |
| Base quantity            | 1 kg                  |
| Gross weight             | 284 g                 |
| Net weight               | 230 g                 |
| Weight change            | 1000                  |