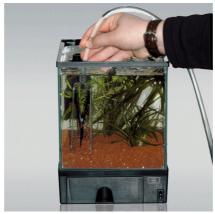

#### Easy to use

Connect the hose to the gravel cleaner using the connection element. Hold the gravel cleaner in the water and shortly prime by mouth once. After that the gradient will cause the water to flow and create suction in the gravel cleaner. Move the gravel cleaner inch by inch through the gravel of the aquarium bottom.

#### Cleans thoroughly

The small square cross section enables you to clean places which are difficult to reach.