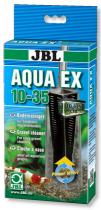

## JBL AquaEx Set 10-35

Gravel cleaner for nano aquariums

- Small but powerful gravel cleaner for the siphoning of waste in small aquariums
- Use: hold the gravel cleaner into the water, briefly suck in down the hose once and the water flows into the bucket. Immerse gravel cleaner into the substrate and the suction removes waste from the bottom
- The square cross section also enables you to siphon waste in the aquarium corners
- Removable protective sieve to prevent plants, shrimps and fish from being sucked in
- Package contents: 1 gravel cleaner Aqua Ex Set. Ø 35 mm, 12.5 cm height, incl. 1.5 m hose (9/12 mm)

### Product information