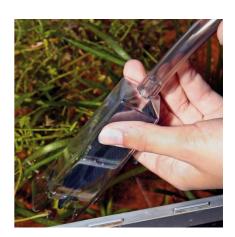

## JBL AquaEx Set 10-35

Gravel cleaner for nano aquariums

- Small but powerful gravel cleaner for the siphoning of waste in small aquariums
- Use: hold the gravel cleaner into the water, briefly suck in down the hose once and the water flows into the bucket. Immerse gravel cleaner into the substrate and the suction removes waste from the bottom
- The square cross section also enables you to siphon waste in the aquarium corners
- Removable protective sieve to prevent plants, shrimps and fish from being sucked in
- Package contents: 1 gravel cleaner Aqua Ex Set. Ø 35 mm, 12.5 cm height, incl. 1.5 m hose (9/12 mm)

#### Easy to use

Connect the hose to the gravel cleaner using the connection element. Hold the gravel cleaner in the water and shortly prime by mouth once. After that the gradient will cause the water to flow and create suction in the gravel cleaner. Move the gravel cleaner inch by inch through the gravel of the aquarium bottom.

#### Cleans thoroughly

The small square cross section enables you to clean places which are difficult to reach.