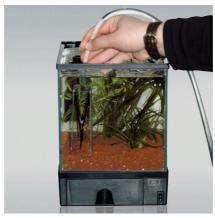

#### Easy to use

Connect the hose to the gravel cleaner using the connection element. Hold the gravel cleaner in the water and shortly prime by mouth once. After that the gradient will cause the water to flow and create suction in the gravel cleaner. Move the gravel cleaner inch by inch through the gravel of the aquarium bottom.

#### Cleans thoroughly

The small square cross section enables you to clean places which are difficult to reach.