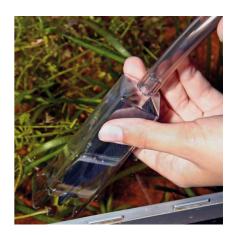

#### Easy to use

Connect the hose to the gravel cleaner using the connection element. Hold the gravel cleaner in the water and shortly prime by mouth once. After that the gradient will cause the water to flow and create suction in the gravel cleaner. Move the gravel cleaner inch by inch through the gravel of the aquarium bottom.

#### Cleans thoroughly

The small square cross section enables you to clean places which are difficult to reach.