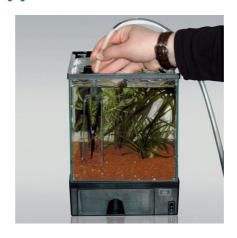

#### Easy to use

Connect the hose to the gravel cleaner using the connection element. Hold the gravel cleaner in the water and shortly prime by mouth once. After that the gradient will cause the water to flow and create suction in the gravel cleaner. Move the gravel cleaner inch by inch through the gravel of the aquarium bottom.