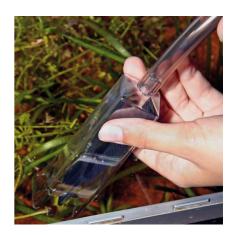

#### Easy to use

Connect the hose to the gravel cleaner using the connection element. Hold the gravel cleaner in the water and shortly prime by mouth once. After that the gradient will cause the water to flow and create suction in the gravel cleaner. Move the gravel cleaner inch by inch through the gravel of the aquarium bottom.

#### Safe operation

Thanks to the built-in protective sieve it is impossible for fish, shrimps or plants to be sucked in.

| Further information   |   |
|-----------------------|---|
| FAQ                   | ~ |
| Blog                  | ~ |
| Press                 | × |
| Laboratory/calculator | × |
| Worth reading         | ~ |
| Spare parts           | × |
| Video                 | ~ |
| GarantiePlus          | × |
| Instructions          | ~ |
| QR code               |   |