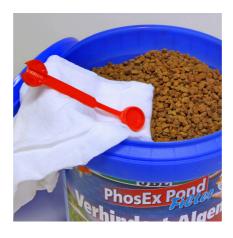

PhosEx Pond Filter is easy to use

Fill net bag with granules and rinse it under running water. Insert the net bag between the filter materials of the pond filter or into the special filter media chamber.