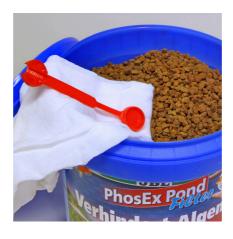

PhosEx Pond Filter is easy to use

Fill net bag with granules and rinse it under running water. Insert the net bag between the filter materials of the pond filter or into the special filter media chamber.

31.12.2023 Date: Produced by:

| Features             |                                                                                                                                                                                                                                                                                                                                                                                               |                                                                                                                                                                                                                                                                                                                                                                                               |                                                                                                                                                                                                                                                                                                                                                                                               |
|----------------------|-----------------------------------------------------------------------------------------------------------------------------------------------------------------------------------------------------------------------------------------------------------------------------------------------------------------------------------------------------------------------------------------------|-----------------------------------------------------------------------------------------------------------------------------------------------------------------------------------------------------------------------------------------------------------------------------------------------------------------------------------------------------------------------------------------------|-----------------------------------------------------------------------------------------------------------------------------------------------------------------------------------------------------------------------------------------------------------------------------------------------------------------------------------------------------------------------------------------------|
| Colour               | brown                                                                                                                                                                                                                                                                                                                                                                                         | brown                                                                                                                                                                                                                                                                                                                                                                                         | brown                                                                                                                                                                                                                                                                                                                                                                                         |
| Dosage               | Rinse the net bag with JBL PhosExPond Filter under running water prior to the first use, to remove dust content caused inavoidably through transport etc. Then lay the net bag between the filter media of your pond filter or into the chamber, designed for the special filter materials, if you have one. Replace JBL PhosExPond Filter, when you notice an increase of phosphate content. | Rinse the net bag with JBL PhosExPond Filter under running water prior to the first use, to remove dust content caused inavoidably through transport etc. Then lay the net bag between the filter media of your pond filter or into the chamber, designed for the special filter materials, if you have one. Replace JBL PhosExPond Filter, when you notice an increase of phosphate content. | Rinse the net bag with JBL PhosExPond Filter under running water prior to the first use, to remove dust content caused inavoidably through transport etc. Then lay the net bag between the filter media of your pond filter or into the chamber, designed for the special filter materials, if you have one. Replace JBL PhosExPond Filter, when you notice an increase of phosphate content. |
| Transport conditions | -                                                                                                                                                                                                                                                                                                                                                                                             | -                                                                                                                                                                                                                                                                                                                                                                                             | -                                                                                                                                                                                                                                                                                                                                                                                             |