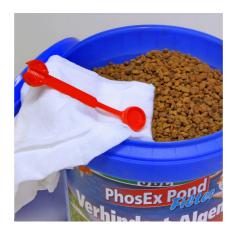

PhosEx Pond Filter is easy to use

Fill net bag with granules and rinse it under running water. Insert the net bag between the filter materials of the pond filter or into the special filter media chamber.