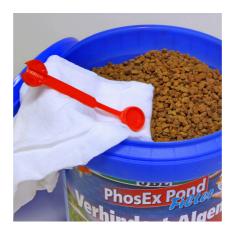

PhosEx Pond Filter is easy to use

Fill net bag with granules and rinse it under running water. Insert the net bag between the filter materials of the pond filter or into the special filter media chamber.