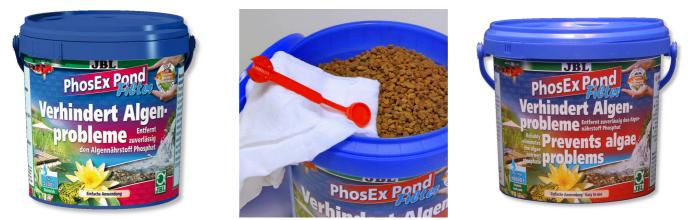

Phosphate remover for pond filters

Suitable for: 🖊

CARE

PFLEGE ENTRETIEN

- For pond water to suit both fish and plants: granules to reliably remove the algae nutrient phosphate from the pond water
- Easy to use: fill the net bag with granulate, rinse under running water, insert between filter materials of the pond filter (or in special filter media chamber)
- Eliminates the basic nutrients of all types of algae: significant reduction of high phosphate contents (after only 24 hours), effective for about 3 months
- Without any harmful side effects: not dangerous for fish, no release of aluminium, suitable for all standard pond filters with filter media containers
- Package contents: phosphate remover for pond filters, PhosEx Pond Filter, incl. net bag

PhosEx Pond Filter is easy to use

Fill net bag with granules and rinse it under running water. Insert the net bag between the filter materials of the pond filter or into the special filter media chamber.