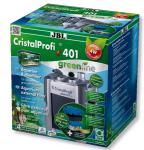

Mat filter incl. pump for aquariums of 20 – 80 l

Suitable for: < 🖈 🐋

- Clean and healthy aquarium water: mat filter incl. pump and wide jet water return pipe for aquariums of 20 80 l volume
- Easy to install: clean the glass pane, press on the filter at desired position with the water outlet at the water surface level
- Safe for small fish and shrimps: no sucking in thanks to fine sponge surface
- 4 years warranty, expandable with second filter module (+ 12 cm in height), push lever to loosen and tighten the suction cup, easy to clean: removable cover for sponge and drain valve no backflow of dirty water
- Package contents: mat filter, Cristal Profi m greenline, dimensions (L/H/W): 140/220/90 mm, Incl. clip holder for thermometer

#### Effective

The JBL CristalProfi is submerged completely in water to clean the aquarium water. A maintenance-free pump built into the lower part of the filter ensures permanent water circulation. The aquarium water flows slowly over a large surface area into the filter pad, where it is cleaned and then pumped back into the aquarium.

#### Expandable

The filter can be expanded with a second module (+12 cm in height). JBL grants a guarantee of 4 years.

| Further information   |   |
|-----------------------|---|
| FAQ                   | ~ |
| Blog                  | ~ |
| Press                 | ~ |
| Laboratory/calculator | × |
| Worth reading         | ~ |
| Spare parts           | ~ |
| Video                 | ~ |
| GarantiePlus          | ~ |
| Instructions          | ~ |
| QR code               |   |