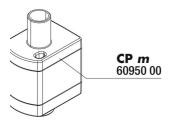

Mat filter incl. pump for aquariums of 20 – 80 l

Suitable for: < 🖈 🐋

- Clean and healthy aquarium water: mat filter incl. pump and wide jet water return pipe for aquariums of 20 80 l volume
- Easy to install: clean the glass pane, press on the filter at desired position with the water outlet at the water surface level
- Safe for small fish and shrimps: no sucking in thanks to fine sponge surface
- 4 years warranty, expandable with second filter module (+ 12 cm in height), push lever to loosen and tighten the suction cup, easy to clean: removable cover for sponge and drain valve no backflow of dirty water
- Package contents: mat filter, Cristal Profi m greenline, dimensions (L/H/W): 140/220/90 mm, Incl. clip holder for thermometer

| Article data             |                              |
|--------------------------|------------------------------|
| Product name             | JBL CristalProfi m greenline |
| Art. No.                 | 6096000                      |
| EAN number               | 4014162609601                |
| EAN as barcode           |                              |
| Watt                     | 3,5 W                        |
| Performance              | 200 l/h                      |
| Expiry months            | -                            |
| RRP incl. VAT            | 48,73€                       |
| Base price               | -                            |
| Nominal filling quantity | -                            |
| Base quantity            | 1                            |
| Gross weight             | 677 g                        |
| Net weight               | 500 g                        |
| Weight change            | 1000                         |