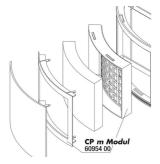

Mat filter incl. pump for aquariums of 20 – 80 l

Suitable for: < 🖈 🐋

- Clean and healthy aquarium water: mat filter incl. pump and wide jet water return pipe for aquariums of 20 80 l volume
- Easy to install: clean the glass pane, press on the filter at desired position with the water outlet at the water surface level
- Safe for small fish and shrimps: no sucking in thanks to fine sponge surface
- 4 years warranty, expandable with second filter module (+ 12 cm in height), push lever to loosen and tighten the suction cup, easy to clean: removable cover for sponge and drain valve no backflow of dirty water
- Package contents: mat filter, Cristal Profi m greenline, dimensions (L/H/W): 140/220/90 mm, Incl. clip holder for thermometer

#### Effective

The JBL CristalProfi is submerged completely in water to clean the aquarium water. A maintenance-free pump built into the lower part of the filter ensures permanent water circulation. The aquarium water flows slowly over a large surface area into the filter pad, where it is cleaned and then pumped back into the aquarium.