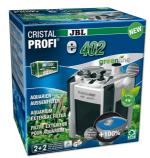

Mat filter incl. pump for aquariums of 20 – 80 l

Suitable for: < 🖈 🐋

- Clean and healthy aquarium water: mat filter incl. pump and wide jet water return pipe for aquariums of 20 80 l volume
- Easy to install: clean the glass pane, press on the filter at desired position with the water outlet at the water surface level
- Safe for small fish and shrimps: no sucking in thanks to fine sponge surface
- 4 years warranty, expandable with second filter module (+ 12 cm in height), push lever to loosen and tighten the suction cup, easy to clean: removable cover for sponge and drain valve no backflow of dirty water
- Package contents: mat filter, Cristal Profi m greenline, dimensions (L/H/W): 140/220/90 mm, Incl. clip holder for thermometer

#### Effective

The JBL CristalProfi is submerged completely in water to clean the aquarium water. A maintenance-free pump built into the lower part of the filter ensures permanent water circulation. The aquarium water flows slowly over a large surface area into the filter pad, where it is cleaned and then pumped back into the aquarium.

Safe

Thanks to the large sponge surface with its fine pores there is no risk of small fish and shrimps getting sucked in.