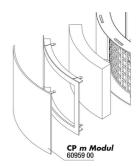

Accessories

JBL CristalProfim greenline Module Filter module to extend CristalProfim

JBL CP m greenline FilterPad Spare sponge for CristalProfi m internal filter

JBL CP m greenline FilterPad module Spare filter foam for Cristal Profi m module

#### Expandable

The filter can be expanded with a second module (+12 cm in height). JBL grants a guarantee of 4 years.

| Further information   |   |
|-----------------------|---|
| FAQ                   | ~ |
| Blog                  | ~ |
| Press                 | ~ |
| Laboratory/calculator | × |
| Worth reading         | ~ |
| Spare parts           | ~ |
| Video                 | ~ |
| GarantiePlus          | ~ |
| Instructions          | ~ |
| QR code               |   |