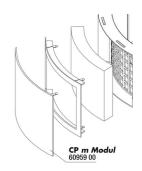

External filter for aquariums from 40-120 litres

Country: Ukraine Language: English

JBL CristalProfi m greenline Module Filter module to extend CristalProfi m

JBL CP m greenline FilterPad Spare sponge for CristalProfi m internal filter

### Expandable

The filter can be expanded with a second module (+12 cm in height). JBL grants a guarantee of 4 years.

| Further information   |          |
|-----------------------|----------|
| FAQ                   | ~        |
| Blog                  | ~        |
| Press                 | ~        |
| Laboratory/calculator | ×        |
| Worth reading         | ~        |
| Spare parts           | <b>~</b> |
| Video                 | <b>~</b> |
| GarantiePlus          | <b>~</b> |
| Instructions          | <b>✓</b> |
| QR code               |          |