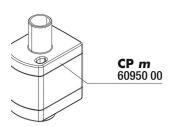

# JBL CristalProfi m greenline Product details

| Article data             |                              |
|--------------------------|------------------------------|
| Product name             | JBL CristalProfi m greenline |
| Art. No.                 | 6096000                      |
| EAN number               | 4014162609601                |
| EAN as barcode           |                              |
| Watt                     | 3,5 W                        |
| Performance              | 200 l/h                      |
| Expiry months            | -                            |
| RRP incl. VAT            | 48,73 €                      |
| Base price               | -                            |
| Nominal filling quantity | -                            |
| Base quantity            | 1                            |
| Gross weight             | 677 g                        |
| Net weight               | 500 g                        |
| Weight change            | 1000                         |

| Technical data                |                              |
|-------------------------------|------------------------------|
| Product name                  | JBL CristalProfi m greenline |
| Art. No.                      | 6096000                      |
| Range in litres               | -                            |
| Range from - to               | 20-112l                      |
| Range in days                 | -                            |
| Range tank length             | 100                          |
| Output in watts               | 4 W                          |
| Output per hour               | 200                          |
| Output per day                | -                            |
| Height                        | 190 mm                       |
| Length                        | 128 mm                       |
| Width                         | 65 mm                        |
| Diameter                      | -                            |
| Voltage                       | 230 V                        |
| For                           | -                            |
| T8 26mm (watt)                | -                            |
| T5 16mm (watt)                | -                            |
| Size                          | -                            |
| Content for                   | -                            |
| Filter container volume       | -                            |
| Volume filter media           | 0.35                         |
| Hose connections pressure/out | -                            |
| Hose connections suction/in   | -                            |
| Delivery head                 | -                            |