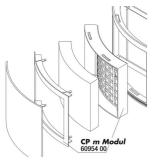

External filter for aquariums from 40-120 litres

Country: Ukraine Language: English

JBL CristalProfi m greenline Module Filter module to extend CristalProfi m

JBL CP m greenline FilterPad Spare sponge for CristalProfi m internal filter

JBL CP m greenline FilterPad module Spare filter foam for Cristal Profi m module

JBL CP m greenline service cover module