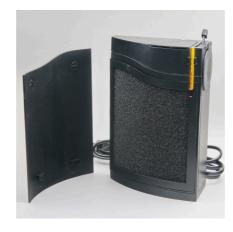

Mat filter incl. pump for aquariums of 20 - 80 l

- Clean and healthy aguarium water: mat filter incl. pump and wide jet water return pipe for aguariums of 20 - 80 I volume
- Easy to install: clean the glass pane, press on the filter at desired position with the water outlet at the water surface level
- Safe for small fish and shrimps: no sucking in thanks to fine sponge surface
- 4 years warranty, expandable with second filter module (+ 12 cm in height), push lever to loosen and tighten the suction cup, easy to clean: removable cover for sponge and drain valve no backflow of dirty water
- Package contents: mat filter, Cristal Profi m greenline, dimensions (L/H/W): 140/220/90 mm, Incl. clip holder for thermometer

### Effective

The JBL CristalProfi is submerged completely in water to clean the aquarium water. A maintenance-free pump built into the lower part of the filter ensures permanent water circulation. The aquarium water flows slowly over a large surface area into the filter pad, where it is cleaned and then pumped back into the aquarium.

Thanks to the large sponge surface with its fine pores there is no risk of small fish and shrimps getting sucked in.