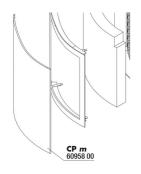

Mat filter incl. pump for aquariums of 20 - 80 l

- Clean and healthy aguarium water: mat filter incl. pump and wide jet water return pipe for aguariums of 20 - 80 I volume
- Easy to install: clean the glass pane, press on the filter at desired position with the water outlet at the water surface level
- Safe for small fish and shrimps: no sucking in thanks to fine sponge surface
- 4 years warranty, expandable with second filter module (+ 12 cm in height), push lever to loosen and tighten the suction cup, easy to clean: removable cover for sponge and drain valve no backflow of dirty water
- Package contents: mat filter, Cristal Profi m greenline, dimensions (L/H/W): 140/220/90 mm, Incl. clip holder for thermometer

### Product information

Clean and healthy water

Plant and food remains and metabolic substances lead to a deterioration of the quality of the water in the aquarium. Good water quality is necessary for healthy fish and plants. This can be achieved with aquarium filters. The filters suck in the aquarium water and remove the pollution and waste materials from the water.

### Effective

The JBL CristalProfi is submerged completely in water to clean the aquarium water. A maintenance-free pump built into the lower part of the filter ensures permanent water circulation. The aquarium water flows slowly over a large surface area into the filter pad, where it is cleaned and then pumped back into the aquarium.

Thanks to the large sponge surface with its fine pores there is no risk of small fish and shrimps getting sucked in.

### Expandable

The filter can be expanded with a second module (+12 cm in height). JBL grants a guarantee of 4 years.

| Further information   |          |
|-----------------------|----------|
| FAQ                   | ~        |
| Blog                  | ~        |
| Press                 | ~        |
| Laboratory/calculator | ×        |
| Worth reading         | ~        |
| Spare parts           | <b>~</b> |
| Video                 | <b>~</b> |
| GarantiePlus          | <b>~</b> |
| Instructions          | <b>✓</b> |
| QR code               |          |