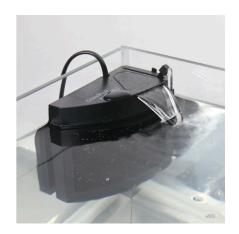

Mat filter incl. pump for aquariums of 20 - 80 l

- Clean and healthy aguarium water: mat filter incl. pump and wide jet water return pipe for aguariums of 20 - 80 I volume
- Easy to install: clean the glass pane, press on the filter at desired position with the water outlet at the water surface level
- Safe for small fish and shrimps: no sucking in thanks to fine sponge surface
- 4 years warranty, expandable with second filter module (+ 12 cm in height), push lever to loosen and tighten the suction cup, easy to clean: removable cover for sponge and drain valve no backflow of dirty water
- Package contents: mat filter, Cristal Profi m greenline, dimensions (L/H/W): 140/220/90 mm, Incl. clip holder for thermometer

### Effective

The JBL CristalProfi is submerged completely in water to clean the aquarium water. A maintenance-free pump built into the lower part of the filter ensures permanent water circulation. The aquarium water flows slowly over a large surface area into the filter pad, where it is cleaned and then pumped back into the aquarium.

Thanks to the large sponge surface with its fine pores there is no risk of small fish and shrimps getting sucked in.