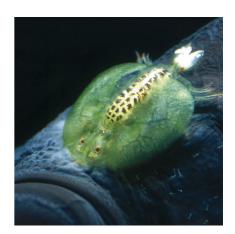

## JBL ArguPond Plus

Remedy against carp lice and anchor worms

- Rapid and reliable treatment: remedy for carp lice and anchor worms, gill maggots and other parasitic crustaceans
- Easy to use: determine the required quantity, mix it with pond water in a watering can, pour it evenly over the pond
- Only use in water temperatures over 18 °C.
- JBL Online Hospital: enables you to identify fish diseases
- Contents: remedy ArguPond Plus. Dosage: 40 ml per 800 l pond water

### Product information

Healthy fish – healthy pond Fish have feelings too – not only humans! Transport often triggers stress in fish. Bad water values can be the reason for bacteria, fungi and parasites. Remedies actively combat the pathogens and lower the risk of infection. They reduce stress hormones, protect the mucous membranes, disinfect injuries and kill off bacteria, fungi and parasites.