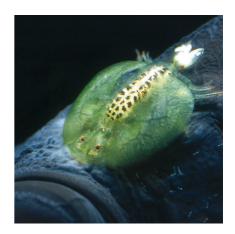

## JBL ArguPond Plus

Remedy against carp lice and anchor worms

- Rapid and reliable treatment: remedy for carp lice and anchor worms, gill maggots and other parasitic crustaceans
- Easy to use: determine the required quantity, mix it with pond water in a watering can, pour it evenly over the pond
- Only use in water temperatures over 18 °C.
- JBL Online Hospital: enables you to identify fish diseases
- Contents: remedy ArguPond Plus. Dosage: 40 ml per 800 l pond water

## Product information

Healthy fish – healthy pond Fish have feelings too – not only humans! Transport often triggers stress in fish. Bad water values can be the reason for bacteria, fungi and parasites. Remedies actively combat the pathogens and lower the risk of infection. They reduce stress hormones, protect the mucous membranes, disinfect injuries and kill off bacteria, fungi and parasites.