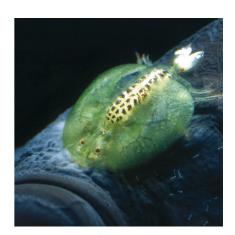

## JBL ArguPond Plus

Remedy against carp lice and anchor worms

Suitable for:

- Rapid and reliable treatment: remedy for carp lice and anchor worms, gill maggots and other parasitic crustaceans
- Easy to use: determine the required quantity, mix it with pond water in a watering can, pour it evenly over the pond
- Only use in water temperatures over 18 °C.
- JBL Online Hospital: enables you to identify fish diseases
- Contents: remedy ArguPond Plus. Dosage: 40 ml per 800 l pond water

## Product information

Healthy fish – healthy pond Fish have feelings too – not only humans! Transport often triggers stress in fish. Bad water values can be the reason for bacteria, fungi and parasites. Remedies actively combat the pathogens and lower the risk of infection. They reduce stress hormones, protect the mucous membranes, disinfect injuries and kill off bacteria, fungi and parasites.