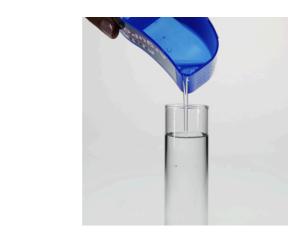

### Correct use of remedies

Use only in water temperatures over 18 °C. Remove activated carbon from the filter and switch off UVC devices, ozone units, copper and hydrochloric acid dosage devices. Shake bottle thoroughly for one minute. Mix the required quantity with pond water in a watering can and distribute it evenly over the pond. To be added in the morning while observing the animals throughout. Remains in the pond: 1 week.

Dosage

40 ml per 800 l pond water.

| Further information   |   |
|-----------------------|---|
| FAQ                   | ~ |
| Blog                  | ~ |
| Press                 | ~ |
| Laboratory/calculator | × |
| Worth reading         | ~ |
| Spare parts           | × |
| Video                 | ~ |
| GarantiePlus          | × |
| Instructions          | ~ |
| QR code               |   |