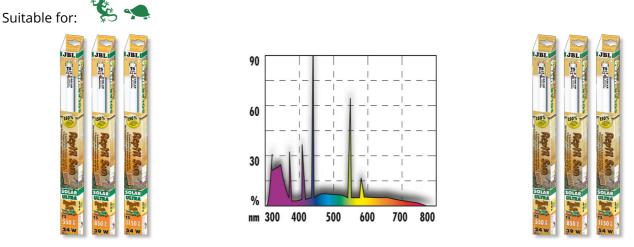

#### The right light for your terrarium

The terrarium light Solar Reptil Sun Ultra is especially well suited for desert animals (e.g. bearded dragons, spiny-tailed agamas) and animals, which are exposed to full sunlight in their natural habitat (e. g. turtles, chameleons).

Large UV output 63% UV-A promotes the activity, the appetite and the species-specific reproductive behaviour. The UV-B radiation of 12 % ensures an optimal calcium metabolism.

| Electronic label / illuminant |                                           |                                            |
|-------------------------------|-------------------------------------------|--------------------------------------------|
| Product name                  | JBL SOLAR REPTIL SUN ULTRA 550<br>mm-24 W | JBL SOLAR REPTIL SUN ULTRA<br>1150 mm-54 W |
| Art. No.                      | 6159700                                   | 6159900                                    |
| Ambient temperature           | 22 °C                                     | 22 °C                                      |
| Start time                    | 1 s                                       | 1 s                                        |
| Mercury                       | ✓                                         | ✓                                          |
| Tube length                   | 549 mm                                    | 1149 mm                                    |
| Service life                  | 20000 h                                   | 20000 h                                    |
| Lumen                         | 650 lm                                    | 1700 lm                                    |
| CRI value                     | 90                                        | 90                                         |
| Dimmable                      | ✓                                         | ✓                                          |
| Switching cycles              | 10000                                     | 10000                                      |
| PAR value                     | -                                         | -                                          |
| Energy efficiency class       | G                                         | G                                          |
| UV-A                          | 63                                        | 63                                         |
| UV-B                          | 12                                        | 12                                         |
| UV-C                          | -                                         | -                                          |
| Colour temperature            | 7400 K                                    | 7400 K                                     |
| Base designation              | Т5                                        | Т5                                         |
|                               |                                           |                                            |
| Technical data                |                                           |                                            |
| Product name                  | JBL SOLAR REPTIL SUN ULTRA 550 mm-24 W    | JBL SOLAR REPTIL SUN ULTRA<br>1150 mm-54 W |
| Art. No.                      | 6159700                                   | 6159900                                    |
| Range in litres               | -                                         | -                                          |
| Range from - to               | -                                         | -                                          |
| Range in days                 | -                                         | -                                          |
| Range tank length             | -                                         | -                                          |
| Output in watts               | -                                         | -                                          |
| Output per hour               | -                                         | -                                          |
| Output per day                | -                                         | -                                          |
| Height                        | -                                         | -                                          |
| Length                        | -                                         | -                                          |
| Width                         | -                                         | -                                          |
| Diameter                      | -                                         | -                                          |
| Voltage                       | -                                         | -                                          |
| For                           | -                                         | -                                          |
|                               |                                           | 1                                          |