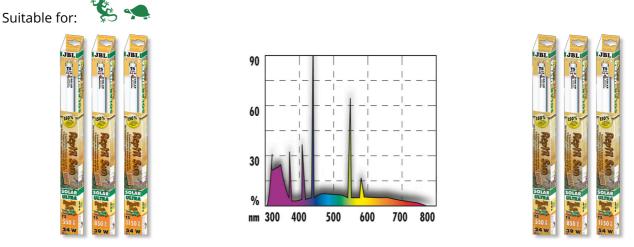

Large UV output 63% UV-A promotes the activity, the appetite and the species-specific reproductive behaviour. The UV-B radiation of 12 % ensures an optimal calcium metabolism.

| Electronic label / illun         |                                           |                                            |
|----------------------------------|-------------------------------------------|--------------------------------------------|
| Product name                     | JBL SOLAR REPTIL SUN ULTRA 550<br>mm-24 W | JBL SOLAR REPTIL SUN ULTRA<br>1150 mm-54 W |
| Art. No.                         | 6159700                                   | 6159900                                    |
| Ambient temperature              | 22 °C                                     | 22 °C                                      |
| Start time                       | 1 s                                       | 1 s                                        |
| Mercury                          | ✓                                         | ✓                                          |
| Tube length                      | 549 mm                                    | 1149 mm                                    |
| Service life                     | 20000 h                                   | 20000 h                                    |
| Lumen                            | 650 lm                                    | 1700 lm                                    |
| CRI value                        | 90                                        | 90                                         |
| Dimmable                         | ✓                                         | ✓                                          |
| Switching cycles                 | 10000                                     | 10000                                      |
| PAR value                        | -                                         | -                                          |
| Energy efficiency class          | G                                         | G                                          |
| UV-A                             | 63                                        | 63                                         |
| UV-B                             | 12                                        | 12                                         |
| UV-C                             | -                                         | -                                          |
| Colour temperature               | 7400 K                                    | 7400 K                                     |
| Base designation                 | Т5                                        | Т5                                         |
| Product name                     | JBL SOLAR REPTIL SUN ULTRA 550<br>mm-24 W | JBL SOLAR REPTIL SUN ULTRA<br>1150 mm-54 W |
| Art. No.                         | 6159700                                   | 6159900                                    |
| Range in litres                  | -                                         | -                                          |
| Range from - to                  | -                                         | -                                          |
| Range in days                    | -                                         | -                                          |
| Range tank length                | -                                         | -                                          |
| Output in watts                  | -                                         | -                                          |
| Output per hour                  | -                                         | -                                          |
| Output per day                   | -                                         | -                                          |
| Height                           | -                                         | -                                          |
| Length                           |                                           | -                                          |
| Width                            | -                                         | -                                          |
| Diameter                         | -                                         | -                                          |
| Voltage                          | -                                         | -                                          |
| For                              | -                                         | -                                          |
|                                  | _                                         | -                                          |
| T8 26mm (watt)                   |                                           |                                            |
| T8 26mm (watt)<br>T5 16mm (watt) | -                                         | -                                          |
|                                  |                                           | -                                          |
| T5 16mm (watt)                   | -                                         |                                            |