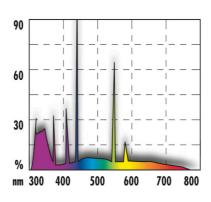

Large UV output 63% UV-A promotes the activity, the appetite and the species-specific reproductive behaviour. The UV-B radiation of 12 % ensures an optimal calcium metabolism.

| Electronic label / illuminant |                                        |                                            |
|-------------------------------|----------------------------------------|--------------------------------------------|
| Product name                  | JBL SOLAR REPTIL SUN ULTRA 550 mm-24 W | JBL SOLAR REPTIL SUN ULTRA<br>1150 mm-54 W |
| Art. No.                      | 6159700                                | 6159900                                    |
| Ambient temperature           | 22 °C                                  | 22 °C                                      |
| Start time                    | 1 s                                    | 1 s                                        |
| Mercury                       | <b>✓</b>                               | ✓                                          |
| Tube length                   | 549 mm                                 | 1149 mm                                    |
| Service life                  | 20000 h                                | 20000 h                                    |
| Lumen                         | 650 lm                                 | 1700 lm                                    |
| CRI value                     | 90                                     | 90                                         |
| Dimmable                      | ✓                                      | ✓                                          |
| Switching cycles              | 10000                                  | 10000                                      |
| PAR value                     | -                                      | -                                          |
| Energy efficiency class       | G                                      | G                                          |
| UV-A                          | 63                                     | 63                                         |
| UV-B                          | 12                                     | 12                                         |
| UV-C                          | -                                      | -                                          |
| Colour temperature            | 7400 K                                 | 7400 K                                     |
| Base designation              | T5                                     | T5                                         |