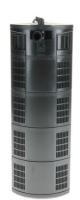

### Mechanical and biological filtering

The internal filter provides a large filter volume which enables both mechanical and biological filtering of the aquarium water. The modular structure of CristalProfi can be easily extended. The water outlet pipe can be turned 90°.

#### Extension:

If you still have space at the height of your aquarium or are changing to a higher aquarium, you can "extend" your JBL CristalProfi i internal filter with these modules. A single module has a height of 7 cm. The filter head has a height of 8 cm including the power control lever. A plate with a water drain valve is attached to the lowest module, making the lowest module a total of 8.2 cm high. Example: A JBL CristalProfi i internal filter with two modules (i 80) has a height of 8.2 + 7.0 + 8.0 cm = 23.2 cm.