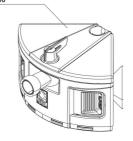

### Mechanical and biological filtering

The internal filter provides a large filter volume which enables both mechanical and biological filtering of the aquarium water. The modular structure of CristalProfi can be easily extended. The water outlet pipe can be turned 90°.

### Easy to install

The internal filter is completely ready for connection and equipped with filter materials. Connect the filter to the wide jet pipe or spray bar. Place the filter in the aquarium and connect the power plug.

### Energy-efficient and safe

The internal filter is TÜV tested and fully submersible. With only 8 W the JBL CristalProfi i100 results in large energy savings.

#### Extension:

If you still have space at the height of your aquarium or are changing to a higher aquarium, you can "extend" your JBL CristalProfi i internal filter with these modules. A single module has a height of 7 cm. The filter head has a height of 8 cm including the power control lever. A plate with a water drain valve is attached to the lowest module, making the lowest module a total of 8.2 cm high. Example: A JBL CristalProfi i internal filter with two modules (i 80) has a height of 8.2 + 7.0 + 8.0 cm = 23.2 cm.