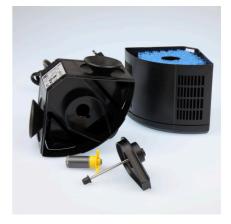

JBL CP icl suction pipe for foam cartridge

JBL CP i\_cl Filter basket set

**CP** *i***100-200 GL** 60976 00

CP i60-200 G 60982 00

JBL CP i 100/200 greenline pump head

JBL CP i 100/200 greenline flow regulator

JBL CP i greenline water outlet pipe

JBL CPi greenline base

plate with valve

P i60-200 GL )985 00

JBL CP i 100/200 greenline impeller

JBL CP i gl rubber buffer base plate

JBL CPi greenline impeller guard

CP /60-200

**CP i60-200 GL** 60987 00

JBL CP i\_gl special suction cup

JBL CPi greenline wide jet nozzle

JBL CPi greenline Pump HC

JBL adapter UK for all flat-pin plugs

JBL UniBloc CristalProfi i60/80/100/200 Foam cartridge for Cristal Profi i