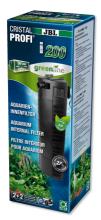

### JBL CRISTALPROFI i200 greenline

Energy-efficient internal filter for aquariums

Suitable for: < 🖈 🐋

- For clean and healthy aquarium water: internal filter for mechanical and biological filtering for aquariums with 130 200 litres (80-120 cm)
- Completely ready to connect and equipped with filter materials: connection of wide jet pipe or spray bar to the filter, placement of filter in the aquarium, connection of the power plug
- Modular design: freely extendable, water outlet pipe rotatable by 90°, large filter volume, suction holders with loosening mechanism, filter empties: dirty water doesn't flow back into the aquarium, for the use of all filter media, elegantly designed corner shape
- TÜV tested, completely submersible, high energy efficiency and energy saving: 8 W power consumption, 63 % savings, motor technology. Maintenance-free pump: constant circulation, adjustable output: from 300 720 l/h
- Package contents: internal filter for aquariums. Dimensions (LxHxW): 8.5 x 8.5 x 36.5 cm. Guarantee: 2 years (+2 years upon registration of the product)

## Product details

| Article data             |                                 |
|--------------------------|---------------------------------|
| Product name             | JBL CRISTALPROFI i200 greenline |
| Art. No.                 | 6097400                         |
| EAN number               | 4014162609748                   |
| EAN as barcode           |                                 |
| For                      | 130-2001                        |
| Watt                     | 8 W                             |
| Expiry months            | -                               |
| RRP incl. VAT            | 91,27€                          |
| Base price               | -                               |
| Nominal filling quantity | -                               |
| Base quantity            | -                               |
| Gross weight             | 1101 g                          |
| Net weight               | 692 g                           |
| Weight change            | 1000                            |