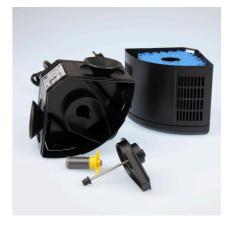

### Easy to install

The internal filter is completely ready for connection and equipped with filter materials. Connect the filter to the wide jet pipe or spray bar. Place the filter in the aquarium and connect the power plug.

#### Extension:

If you still have space at the height of your aquarium or are changing to a higher aquarium, you can "extend" your JBL CristalProfi i internal filter with these modules. A single module has a height of 7 cm. The filter head has a height of 8 cm including the power control lever. A plate with a water drain valve is attached to the lowest module, making the lowest module a total of 8.2 cm high. Example: A JBL CristalProfi i internal filter with two modules (i 80) has a height of 8.2 + 7.0 + 8.0 cm = 23.2 cm.