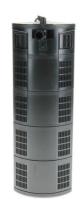

### Mechanical and biological filtering

The internal filter provides a large filter volume which enables both mechanical and biological filtering of the aquarium water. The modular structure of CristalProfi can be easily extended. The water outlet pipe can be turned 90°.

#### Extension:

If you still have space at the height of your aquarium or are changing to a higher aquarium, you can "extend" your JBL CristalProfi i internal filter with these modules. A single module has a height of 7 cm. The filter head has a height of 8 cm including the power control lever. A plate with a water drain valve is attached to the lowest module, making the lowest module a total of 8.2 cm high. Example: A JBL CristalProfi i internal filter with two modules (i 80) has a height of 8.2 + 7.0 + 8.0 cm = 23.2 cm.