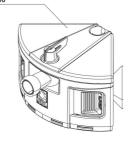

### Mechanical and biological filtering

The internal filter provides a large filter volume which enables both mechanical and biological filtering of the aquarium water. The modular structure of CristalProfi can be easily extended. The water outlet pipe can be turned 90°.

### Easy to install

The internal filter is completely ready for connection and equipped with filter materials. Connect the filter to the wide jet pipe or spray bar. Place the filter in the aquarium and connect the power plug.

### Energy-efficient and safe

The internal filter is TÜV tested and fully submersible. With only 8 W the JBL CristalProfi i100 results in large energy savings.