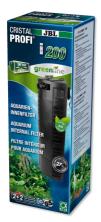

Energy-efficient internal filter for aquariums

Suitable for: < 🖈 🐋

- For clean and healthy aquarium water: internal filter for mechanical and biological filtering for aquariums with 130 200 litres (80-120 cm)
- Completely ready to connect and equipped with filter materials: connection of wide jet pipe or spray bar to the filter, placement of filter in the aquarium, connection of the power plug
- Modular design: freely extendable, water outlet pipe rotatable by 90°, large filter volume, suction holders with loosening mechanism, filter empties: dirty water doesn't flow back into the aquarium, for the use of all filter media, elegantly designed corner shape
- TÜV tested, completely submersible, high energy efficiency and energy saving: 8 W power consumption, 63 % savings, motor technology. Maintenance-free pump: constant circulation, adjustable output: from 300 720 l/h
- Package contents: internal filter for aquariums. Dimensions (LxHxW): 8.5 x 8.5 x 36.5 cm. Guarantee: 2 years (+2 years upon registration of the product)

### Mechanical and biological filtering

The internal filter provides a large filter volume which enables both mechanical and biological filtering of the aquarium water. The modular structure of CristalProfi can be easily extended. The water outlet pipe can be turned 90°.

### Easy to install

The internal filter is completely ready for connection and equipped with filter materials. Connect the filter to the wide jet pipe or spray bar. Place the filter in the aquarium and connect the power plug.

### Energy-efficient and safe

The internal filter is TÜV tested and fully submersible. With only 8 W the JBL CristalProfi i100 results in large energy savings.

## Product details

| Article data             |                                 |
|--------------------------|---------------------------------|
| Product name             | JBL CRISTALPROFI i200 greenline |
| Art. No.                 | 6097400                         |
| EAN number               | 4014162609748                   |
| EAN as barcode           |                                 |
| For                      | 130-2001                        |
| Watt                     | 8 W                             |
| Expiry months            | -                               |
| RRP incl. VAT            | 90,51 €                         |
| Base price               | -                               |
| Nominal filling quantity | -                               |
| Base quantity            | -                               |
| Gross weight             | 1101 g                          |
| Net weight               | 692 g                           |
| Weight change            | 1000                            |