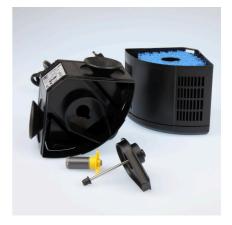

JBL CP icl suction pipe for foam cartridge

JBL CP i\_cl Filter basket set

**CP /100-200 GL** 60976 00

CP i60-200 G 60982 00

JBL CP i 100/200 greenline pump head

JBL CP i 100/200 greenline flow regulator

JBL CP i greenline water outlet pipe

JBL CPi greenline base

plate with valve

P i60-200 GL )985 00

JBL CP i 100/200 greenline impeller

JBL CP i gl rubber buffer base plate

JBL CPi greenline impeller guard

CP /60-200

**CP i60-200 GL** 60987 00

JBL CP i\_gl special suction cup

### JBL CPi greenline wide jet nozzle

JBL CPi greenline Pump HC

JBL adapter UK for all flat-pin plugs

JBL UniBloc CristalProfi i60/80/100/200 Foam cartridge for Cristal Profi i

Product information