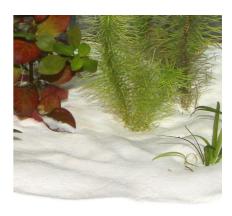

Snow-white substrate for aquariums

- Very fine sandy soil for all aquarium types: substrate for fresh and saltwater aquariums as well as aquaterrariums and terrariums
- Ideal for both freshwater and saltwater: its fine granulation and density prevents sludge and other waste materials from seeping in
- Prevents injuries of the mucous membrane: fine, round-shaped natural sand is gentle on sensitive barbels. Ideal for grubbing fish, such as armoured catfish and loaches
- Ideal for fish, invertebrates and plants: no unwanted pollutants released into the water.
- Package contents: 1 bag Sansibar Snow. Grain size: 0.1-0.6 mm. Not suitable for undergravel heating cables

#### Ideal substrate

The substrate is an important part of the aquarium interior because a lot of animals dig in the ground to search for food. The plants also need a safe hold and have to absorb the food in the ground through their roots. Digging fish definitely need a substrate which is not sharp-edged. Undergravel heating can only be recommended for medium-fine to coarse substrates because water circulation cannot really build up in very fine substrates.