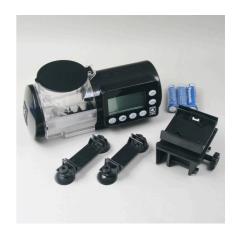

Black automatic feeder for aquarium fish

- Practical automatic feeder: automatic feeding for aquarium fish For all granulates from 1.0 to 3.0 mm
- Easy to set: up to 4 feeds per day with individual food quantities. Holds up to 125 ml and can be extended to 375 ml by screwing on a 250 ml food tin
- On/Off switch for manual operation, easy adjustment of feeding times and quantity
- Air connection to keep the food dry, universal mounting by suction cups or mounting clamps (can rotate 360° on the mount)
- Package contents: automatic feeder for aquarium fish with mounts and 3 x 1.5 V AA batteries

Language: English

Complete suction cup set (2x) for JBL Autofood

Complete holder kit for JBL Autofood

JBL Autofood Knife for tin sealing

JBL Autofood Auger

JBL AutoFood transparent food container set

JBL AutoFood End cap