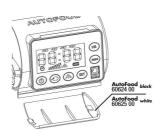

quantities. Holds up to 125 ml and can be extended to 375 ml by screwing on a 250 ml food tin
- On/Off switch for manual operation, easy adjustment of feeding times and quantity
- Air connection to keep the food dry, universal mounting by suction cups or mounting clamps (can rotate 360° on the mount)
- Package contents: automatic feeder for aquarium fish with mounts and 3 x 1.5 V AA batteries



You may also be interested in

You can find a complete overview here: https://www.jbl.de/qr/60615





JBL Cooler 100 Cooling fan for fresh- and saltwater aquariums



JBL CoolControl Thermostat to regulate cooling





Language: English

















Complete suction cup set (2x) for JBL Autofood

Complete holder kit for JBL Autofood

JBL Autofood Knife for tin sealing

JBL Autofood Auger









JBL AutoFood transparent food container set

JBL AutoFood End cap

JBL AutoFood Battery compartment lid

JBL AutoFood Food Chamber Lid









### Product information

Automatic Feeding JBL's practical automatic feeder enables the automatic feeding of aquarium fish. The automatic device is suitable for all granulates up to 3 mm.

Feeds up to 4 times a day

AutoFood can be set for up to 4 feeds a day. The device has an On/Off switch for the manual operation. The feeding times and the quantity can easily be set on the display. AutoFood has an air connection to keep the food dry.

Easy to mount

The automatic device can be attached by suction cups or a stable clamp mounting. The mount can be rotated by 360 degrees.

| Further information   |   |
|-----------------------|---|
| FAQ