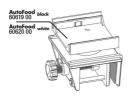

Black automatic feeder for aquarium fish

- Practical automatic feeder: automatic feeding for aquarium fish For all granulates from 1.0 to 3.0 mm
- Easy to set: up to 4 feeds per day with individual food quantities. Holds up to 125 ml and can be extended to 375 ml by screwing on a 250 ml food tin
- On/Off switch for manual operation, easy adjustment of feeding times and quantity
- Air connection to keep the food dry, universal mounting by suction cups or mounting clamps (can rotate 360° on the mount)
- Package contents: automatic feeder for aquarium fish with mounts and 3 x 1.5 V AA batteries

### Product information

Automatic Feeding JBL's practical automatic feeder enables the automatic feeding of aquarium fish. The automatic device is suitable for all granulates up to 3 mm.

Feeds up to 4 times a day

AutoFood can be set for up to 4 feeds a day. The device has an On/Off switch for the manual operation. The feeding times and the quantity can easily be set on the display. AutoFood has an air connection to keep the food dry.

Easy to mount

The automatic device can be attached by suction cups or a stable clamp mounting. The mount can be rotated by 360 degrees.

| Further information   |   |
|-----------------------|---|
| FAQ                   | ~ |
| Blog                  | ~ |
| Press                 | ~ |
| Laboratory/calculator | × |
| Worth reading         | ~ |
| Spare parts           | ~ |
| Video                 | ~ |
| GarantiePlus          | × |
| Instructions          | ~ |
| QR code               |   |