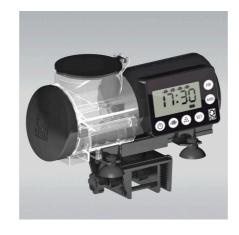

AutoFood can be set for up to 4 feeds a day. The device has an On/Off switch for the manual operation. The feeding times and the quantity can easily be set on the display. AutoFood has an air connection to keep the food dry.

Easy to mount

The automatic device can be attached by suction cups or a stable clamp mounting. The mount can be rotated by 360 degrees.

| Further information   |   |
|-----------------------|---|
| FAQ                   | ~ |
| Blog                  | ~ |
| Press                 | ~ |
| Laboratory/calculator | × |
| Worth reading         | ~ |
| Spare parts           | ~ |
| Video                 | ~ |
| GarantiePlus          | × |
| Instructions          | ~ |
| QR code               |   |