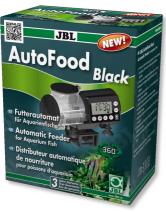

Black automatic feeder for aquarium fish

- Practical automatic feeder: automatic feeding for aquarium fish For all granulates from 1.0 to 3.0 mm
- Easy to set: up to 4 feeds per day with individual food quantities. Holds up to 125 ml and can be extended to 375 ml by screwing on a 250 ml food tin
- On/Off switch for manual operation, easy adjustment of feeding times and quantity
- Air connection to keep the food dry, universal mounting by suction cups or mounting clamps (can rotate 360° on the mount)
- Package contents: automatic feeder for aquarium fish with mounts and 3 x 1.5 V AA batteries

### Product information

Automatic Feeding JBL's practical automatic feeder enables the automatic feeding of aquarium fish. The automatic device is suitable for all granulates up to 3 mm.

Feeds up to 4 times a day