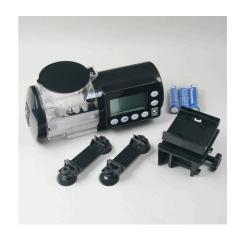

Black automatic feeder for aquarium fish

- Practical automatic feeder: automatic feeding for aquarium fish For all granulates from 1.0 to 3.0 mm
- Easy to set: up to 4 feeds per day with individual food quantities. Holds up to 125 ml and can be extended to 375 ml by screwing on a 250 ml food tin
- On/Off switch for manual operation, easy adjustment of feeding times and quantity
- Air connection to keep the food dry, universal mounting by suction cups or mounting clamps (can rotate 360° on the mount)
- Package contents: automatic feeder for aquarium fish with mounts and 3 x 1.5 V AA batteries

Country: Brunei Darussalam

Language: English

Complete suction cup set (2x) for JBL Autofood

Complete holder kit for JBL Autofood

JBL Autofood Knife for tin sealing

JBL Autofood Auger

JBL AutoFood transparent food container set

JBL AutoFood End cap

JBL AutoFood Battery compartment lid

JBL AutoFood Food Chamber Lid