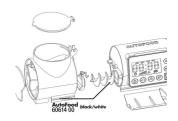

Black automatic feeder for aquarium fish

- Practical automatic feeder: automatic feeding for aquarium fish For all granulates from 1.0 to 3.0 mm
- Easy to set: up to 4 feeds per day with individual food quantities. Holds up to 125 ml and can be extended to 375 ml by screwing on a 250 ml food tin
- On/Off switch for manual operation, easy adjustment of feeding times and quantity
- Air connection to keep the food dry, universal mounting by suction cups or mounting clamps (can rotate 360° on the mount)
- Package contents: automatic feeder for aquarium fish with mounts and 3 x 1.5 V AA batteries

### Product information

Automatic Feeding JBL's practical automatic feeder enables the automatic feeding of aquarium fish. The automatic device is suitable for all granulates up to 3 mm.

Feeds up to 4 times a day

AutoFood can be set for up to 4 feeds a day. The device has an On/Off switch for the manual operation. The feeding times and the quantity can easily be set on the display. AutoFood has an air connection to keep the food dry.

Easy to mount

The automatic device can be attached by suction cups or a stable clamp mounting. The mount can be rotated by 360 degrees.

| Further information   |          |
|-----------------------|----------|
| FAQ                   | ~        |
| Blog                  | ~        |
| Press                 | ~        |
| Laboratory/calculator | ×        |
| Worth reading         | <b>~</b> |
| Spare parts           | <b>~</b> |
| Video                 | ~        |
| GarantiePlus          | ×        |
| Instructions          | ~        |
| QR code               |          |