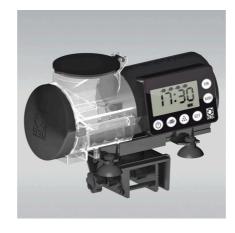

### Product information

Automatic Feeding JBL's practical automatic feeder enables the automatic feeding of aquarium fish. The automatic device is suitable for all granulates up to 3 mm.

Feeds up to 4 times a day

AutoFood can be set for up to 4 feeds a day. The device has an On/Off switch for the manual operation. The feeding times and the quantity can easily be set on the display. AutoFood has an air connection to keep the food dry.

Easy to mount

The automatic device can be attached by suction cups or a stable clamp mounting. The mount can be rotated by 360 degrees.

| Further information   |          |
|-----------------------|----------|
| FAQ                   | ~        |
| Blog                  | ~        |
| Press                 | ~        |
| Laboratory/calculator | ×        |
| Worth reading         | <b>~</b> |
| Spare parts           | <b>~</b> |
| Video                 | ~        |
| GarantiePlus          | ×        |
| Instructions          | ~        |
| QR code               |          |