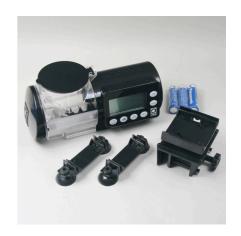

Black automatic feeder for aquarium fish

- Practical automatic feeder: automatic feeding for aquarium fish For all granulates from 1.0 to 3.0 mm
- Easy to set: up to 4 feeds per day with individual food quantities. Holds up to 125 ml and can be extended to 375 ml by screwing on a 250 ml food tin
- On/Off switch for manual operation, easy adjustment of feeding times and quantity
- Air connection to keep the food dry, universal mounting by suction cups or mounting clamps (can rotate 360° on the mount)
- Package contents: automatic feeder for aquarium fish with mounts and 3 x 1.5 V AA batteries

Country: Latvia Language: English

Complete suction cup set (2x) for JBL Autofood

Complete holder kit for JBL Autofood

JBL Autofood Knife for tin sealing

JBL Autofood Auger

JBL AutoFood transparent food container set

Easy to mount

The automatic device can be attached by suction cups or a stable clamp mounting. The mount can be rotated by 360 degrees.

| Further information   |          |
|-----------------------|----------|
| FAQ                   | <b>~</b> |
| Blog                  | <b>✓</b> |
| Press                 | <b>~</b> |
| Laboratory/calculator | ×        |
| Worth reading         | <b>~</b> |
| Spare parts           | <b>✓</b> |
| Video                 | <b>✓</b> |
| GarantiePlus          | ×        |
| Instructions          | <b>~</b> |
| QR code               |          |