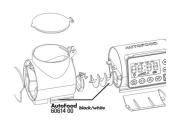

Black automatic feeder for aquarium fish

- Practical automatic feeder: automatic feeding for aquarium fish For all granulates from 1.0 to 3.0 mm
- Easy to set: up to 4 feeds per day with individual food quantities. Holds up to 125 ml and can be extended to 375 ml by screwing on a 250 ml food tin
- On/Off switch for manual operation, easy adjustment of feeding times and quantity
- Air connection to keep the food dry, universal mounting by suction cups or mounting clamps (can rotate 360° on the mount)
- Package contents: automatic feeder for aquarium fish with mounts and 3 x 1.5 V AA batteries

### Product information

Automatic Feeding JBL's practical automatic feeder enables the automatic feeding of aquarium fish. The automatic device is suitable for all granulates up to 3 mm.

Feeds up to 4 times a day

AutoFood can be set for up to 4 feeds a day. The device has an On/Off switch for the manual operation. The feeding times and the quantity can easily be set on the display. AutoFood has an air connection to keep the food dry.

Easy to mount

The automatic device can be attached by suction cups or a stable clamp mounting. The mount can be rotated by 360 degrees.

| Further information   |          |
|-----------------------|----------|
| FAQ                   | <b>~</b> |
| Blog                  | <b>✓</b> |
| Press                 | <b>~</b> |
| Laboratory/calculator | ×        |
| Worth reading         | <b>~</b> |
| Spare parts           | <b>✓</b> |
| Video                 | <b>✓</b> |
| GarantiePlus          | ×        |
| Instructions          | <b>~</b> |
| QR code               |          |