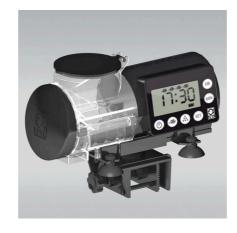

### Product information

Automatic Feeding JBL's practical automatic feeder enables the automatic feeding of aquarium fish. The automatic device is suitable for all granulates up to 3 mm.

Feeds up to 4 times a day

AutoFood can be set for up to 4 feeds a day. The device has an On/Off switch for the manual operation. The feeding times and the quantity can easily be set on the display. AutoFood has an air connection to keep the food dry.

Easy to mount

The automatic device can be attached by suction cups or a stable clamp mounting. The mount can be rotated by 360 degrees.

| Further information   |          |
|-----------------------|----------|
| FAQ                   | <b>~</b> |
| Blog                  | <b>✓</b> |
| Press                 | <b>~</b> |
| Laboratory/calculator | ×        |
| Worth reading         | <b>~</b> |
| Spare parts           | <b>✓</b> |
| Video                 | <b>✓</b> |
| GarantiePlus          | ×        |
| Instructions          | <b>~</b> |
| QR code               |          |