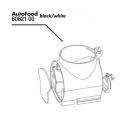

Black automatic feeder for aquarium fish

- Practical automatic feeder: automatic feeding for aquarium fish For all granulates from 1.0 to 3.0 mm
- Easy to set: up to 4 feeds per day with individual food quantities. Holds up to 125 ml and can be extended to 375 ml by screwing on a 250 ml food tin
- On/Off switch for manual operation, easy adjustment of feeding times and quantity
- Air connection to keep the food dry, universal mounting by suction cups or mounting clamps (can rotate 360° on the mount)
- Package contents: automatic feeder for aquarium fish with mounts and 3 x 1.5 V AA batteries

### Product information

Automatic Feeding JBL's practical automatic feeder enables the automatic feeding of aquarium fish. The automatic device is suitable for all granulates up to 3 mm.

Feeds up to 4 times a day