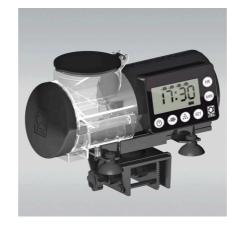

### Product information

Automatic Feeding JBL's practical automatic feeder enables the automatic feeding of aquarium fish. The automatic device is suitable for all granulates up to 3 mm.

Feeds up to 4 times a day

AutoFood can be set for up to 4 feeds a day. The device has an On/Off switch for the manual operation. The feeding times and the quantity can easily be set on the display. AutoFood has an air connection to keep the food dry.

Easy to mount

The automatic device can be attached by suction cups or a stable clamp mounting. The mount can be rotated by 360 degrees.

| Further information   |          |
|-----------------------|----------|
| FAQ                   | ~        |
| Blog                  | ~        |
| Press                 | ~        |
| Laboratory/calculator | ×        |
| Worth reading         | <b>~</b> |
| Spare parts           | <b>~</b> |
| Video                 | ~        |
| GarantiePlus          | ×        |
| Instructions          | ~        |
| QR code               |          |