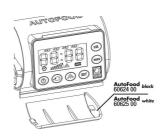

AutoFood can be set for up to 4 feeds a day. The device has an On/Off switch for the manual operation. The feeding times and the quantity can easily be set on the display. AutoFood has an air connection to keep the food dry.