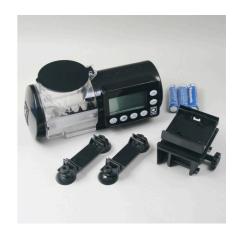

Black automatic feeder for aquarium fish

- Practical automatic feeder: automatic feeding for aquarium fish For all granulates from 1.0 to 3.0 mm
- Easy to set: up to 4 feeds per day with individual food quantities. Holds up to 125 ml and can be extended to 375 ml by screwing on a 250 ml food tin
- On/Off switch for manual operation, easy adjustment of feeding times and quantity
- Air connection to keep the food dry, universal mounting by suction cups or mounting clamps (can rotate 360° on the mount)
- Package contents: automatic feeder for aquarium fish with mounts and 3 x 1.5 V AA batteries

Complete suction cup set (2x) for JBL Autofood

Complete holder kit for JBL Autofood

JBL Autofood Knife for tin sealing

JBL Autofood Auger

JBL AutoFood transparent food container set

JBL AutoFood End cap

JBL AutoFood Battery compartment lid